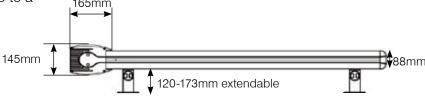

#### Size

The Awning can be manufactured with a width of up to 5 metres and a projection of up to 5.5 metres, making it ideal for covering outdoor entertaining areas or conservatories. Multiple Awnings can also be installed side by side, utilising shared posts up to a maximum combined width of 15 metres.