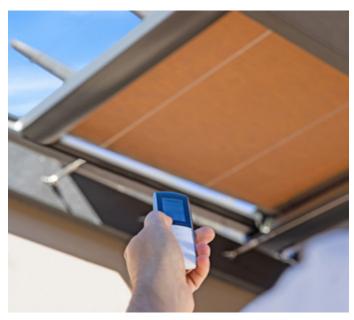

## Operation

The Eureka Awning is motorised by Wynmotion, controlled using a remote, or connected to a Smart Home System. It runs on guides and retracts into a headbox.