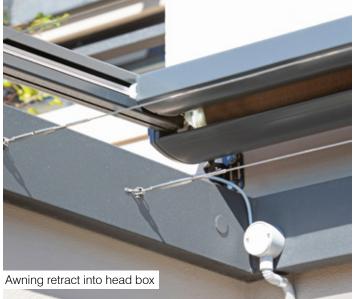

# Retracts into Headbox

When retracted, the Awning is discretely concealed in a headbox, protecting the fabric and giving you complete control of light and shade.