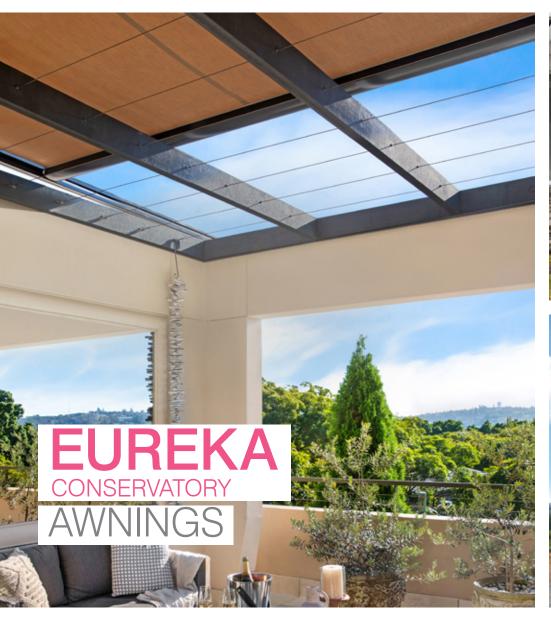

# **OUTDOOR LIVING**

The Eureka Conservatory Awning is a temporary roof style awning, especially designed for outdoor entertainment spaces for both residential and commercial buildings alike. These awnings can be fitted to an existing frame, or we can supply and install the awning and the frame for you. Eureka Awnings are motorised by Wynmotion for ease of use.

#### Size

The Awning can be manufactured with a width of up to 5 metres and a projection of up to 5.5 metres, making it ideal for covering outdoor entertaining areas or conservatories. Multiple Awnings can also be installed side by side, utilising shared posts up to a maximum combined width of 15 metres.

# Retracts into Headbox

When retracted, the Awning is discretely concealed in a headbox, protecting the fabric and giving you complete control of light and shade.