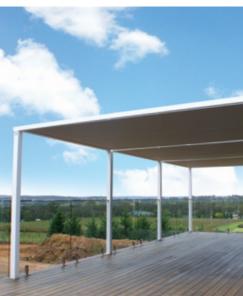

#### Size

The Awning can be manufactured with a width of up to 5 metres and a projection of up to 5.5 metres, making it ideal for covering outdoor entertaining areas or conservatories. Multiple Awnings can also be installed side by side, utilising shared posts up to a maximum combined width of 15 metres.

## Strength

The Eureka Awning uses a high tension system of belts and springs, ensuring the traction and tension of the fabric remain constant in any position.\*\*