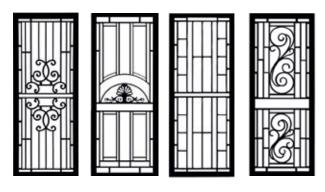

## **Styles**

We offer three types of safety doors: the BEV Door with a standard diamond grille design, the M11 Door which allows the addition of a midrail, and the Casting Door featuring unique aluminium cast designs for a more decorative appearance. Below are some of the designs.

## Various Styles

Paw Proof Mesh

Choose from a range of styles, colours, and meshes – ensuring a solution that is right for your home.