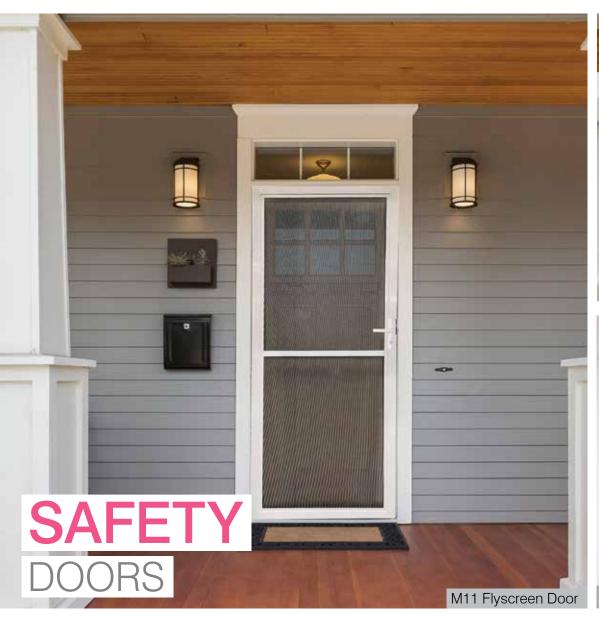

# HOME SAFETY SOLUTION

Safety Doors improve the safety level of your home, while also keeping those pesky insects outside where they belong. Safety Doors are available in hinged or sliding options making them suitable for almost any doorway. We offer multiple types of mesh meaning that your home will not only be safe, but stylish too!

#### Home Safety

An easy way of adding protection to your home, and keeping bugs out too.