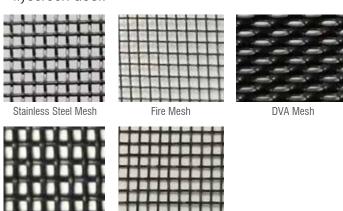

#### Mesh

You can choose from a range of different meshes:

- Stainless steel 304 grade, woven stainless steel mesh that meets BAL-40 of the Australian Bushfire Standard.\*
- Fire Mesh: using non-corrosive 316 grade mesh, this fire mesh has an aperture of less than 2mm and great for bushfire prone areas.
- DVA: available in a wide range of powder coated colours. Creating a sense of privacy when it's lighter outside than it is inside.
- Paw proof mesh: a heavy duty fibreglass mesh capable of withstanding abrasions from most pets.
- Fibreglass: a standard mesh similar to that of a flyscreen door.

Fibreglass Mesh