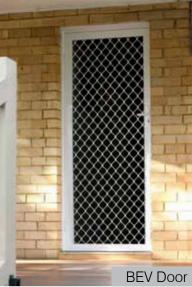

## **Styles**

We offer three types of safety doors: the BEV Door with a standard diamond grille design, the M11 Door which allows the addition of a midrail, and the Casting Door featuring unique aluminium cast designs for a more decorative appearance. Below are some of the designs.