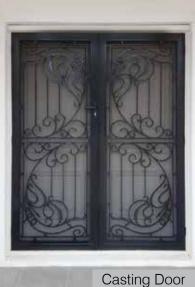

## **Styles**

We offer three types of safety doors: the BEV Door with a standard diamond grille design, the M11 Door which allows the addition of a midrail, and the Casting Door featuring unique aluminium cast designs for a more decorative appearance. Below are some of the designs.