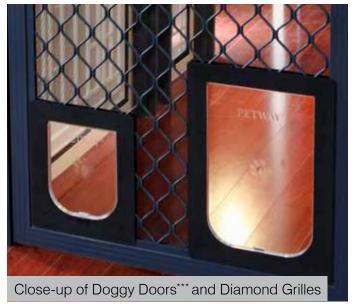

m    | 2805mm     |
| Casting         | 760mm     | 1960mm     | 965mm     | 2400mm     |
| Casting sliding | 885mm     | 1960mm     | 1320mm    | 2400mm     |

#### Mesh

You can choose from a range of different meshes:

- Stainless steel 304 grade, woven stainless steel mesh that meets BAL-40 of the Australian Bushfire Standard.\*
- Fire Mesh: using non-corrosive 316 grade mesh, this fire mesh has an aperture of less than 2mm and great for bushfire prone areas.
- DVA: available in a wide range of powder coated colours. Creating a sense of privacy when it's lighter outside than it is inside.
- Paw proof mesh: a heavy duty fibreglass mesh capable of withstanding abrasions from most pets.
- Fibreglass: a standard mesh similar to that of a flyscreen door.



Fibreglass Mesh

# **BENEFITS**



\*\*\*Available in 3 sizes: small, medium and large.

## Various Styles

Paw Proof Mesh

Choose from a range of styles, colours, and meshes – ensuring a solution that is right for your home.

#### Home Safety

An easy way of adding protection to your home, and keeping bugs out too.

### Satisfaction Guaranteed

Quality installation is assured with our specialist team, and peace of mind with a Wynstan 3 year warranty\*\*.

<sup>\*</sup>Check your local council for individual bushfire requirements.

<sup>\*\*</sup>For more information about our Wynstan 3 year warranty, please see our Warranty & Care Guide manual.