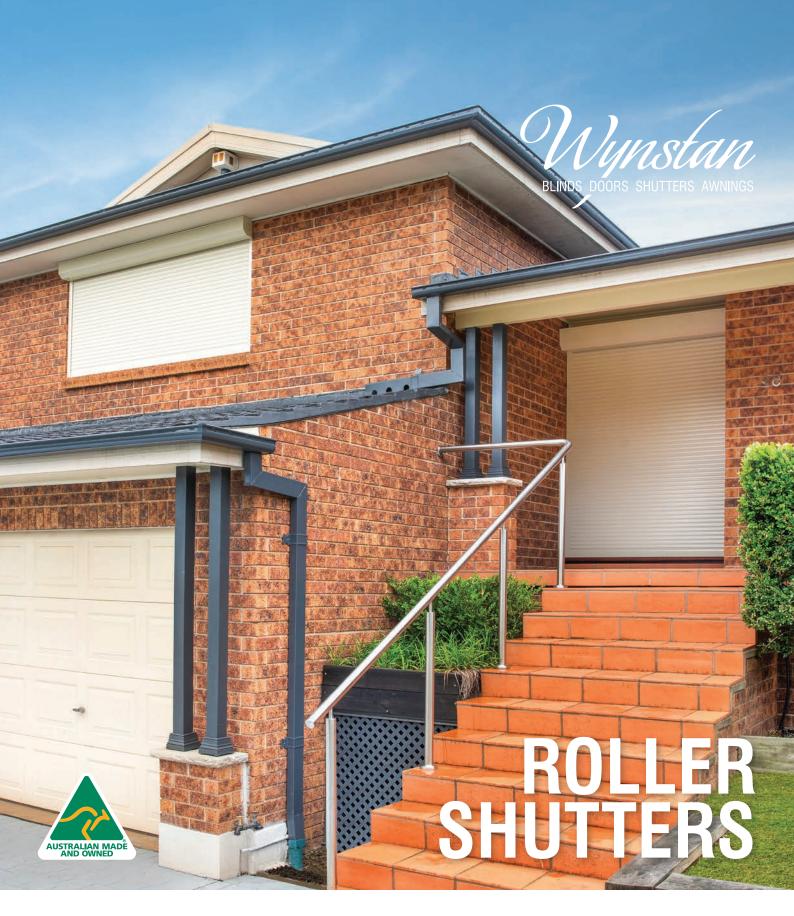

#### WHY CHOOSE ROLLER SHUTTERS?

Roller Shutters are a fantastic addition to any home, offering enhanced security, weather protection, and energy efficiency. They act as a strong barrier against intruders, protect your windows from harsh elements, and help maintain a comfortable indoor temperature, reducing your energy bills. Additionally, they provide excellent noise reduction and allow for complete control over light and privacy. With a range of stylish options available, they not only boost your home's functionality but also add to its curb appeal.

## SHUTTER **TYPES**

**ENCHANCED SECURITY ENERGY SAVING PRIVACY & LIGHT CONTROL NOISE REDUCTION** WEATHER PROTECTION