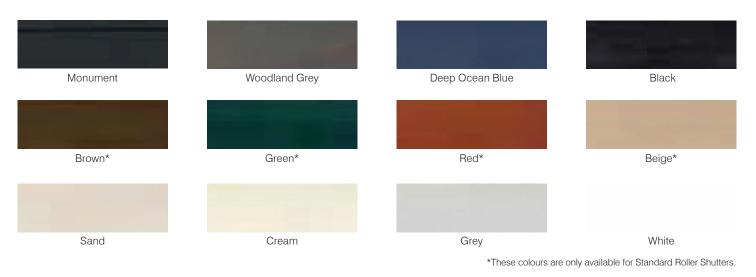

### WYNMOTION

With 12 on-trend Australian exterior colours, you can choose a single shade for a sleek, modern look or mix and match to create a custom pattern. Both standard and Fire Shield Roller Shutters share the same versatile colour palette, allowing you to perfectly complement your home's exterior style.