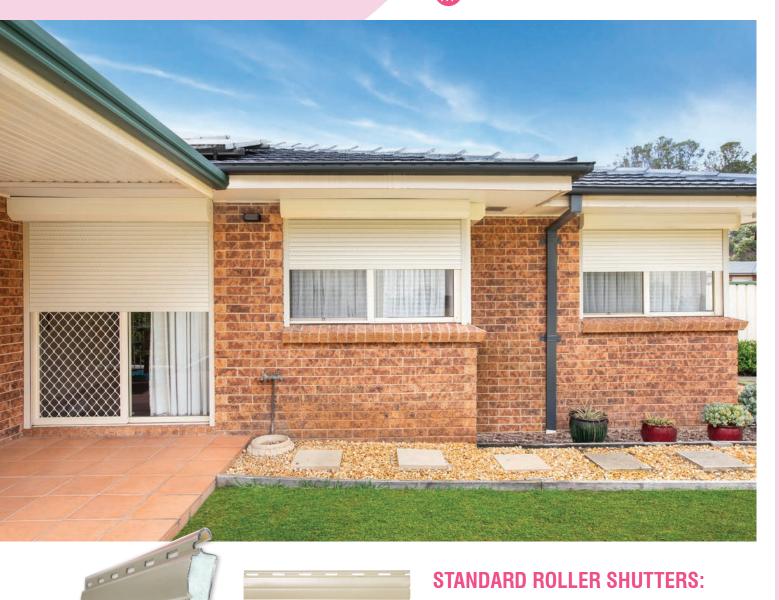

### **STANDARD ROLLER SHUTTERS:**

These Roller Shutters feature aluminum slats with a foam-filled core, providing additional strength, superior insulation, and noise reduction. They are an ideal choice for customers looking for enhanced energy efficiency and comfort.