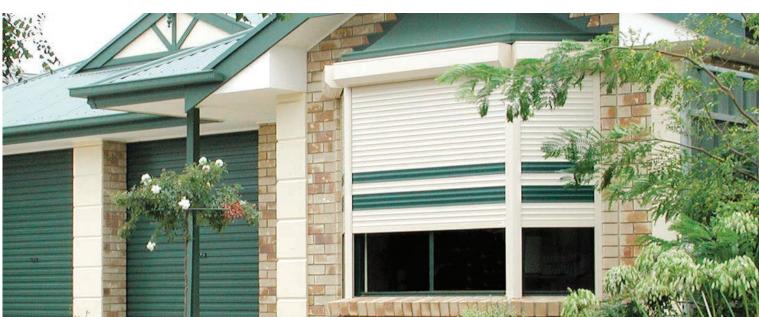

#### WHY CHOOSE ROLLER SHUTTERS?

Roller Shutters are a fantastic addition to any home, offering enhanced security, weather protection, and energy efficiency. They act as a strong barrier against intruders, protect your windows from harsh elements, and help maintain a comfortable indoor temperature, reducing your energy bills. Additionally, they provide excellent noise reduction and allow for complete control over light and privacy. With a range of stylish options available, they not only boost your home's functionality but also add to its curb appeal.

## SHUTTER **TYPES**

**ENCHANCED SECURITY ENERGY SAVING PRIVACY & LIGHT CONTROL NOISE REDUCTION** WEATHER PROTECTION

### **STANDARD ROLLER SHUTTERS:**

These Roller Shutters feature aluminum slats with a foam-filled core, providing additional strength, superior insulation, and noise reduction. They are an ideal choice for customers looking for enhanced energy efficiency and comfort.