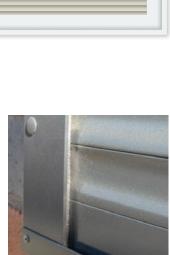

\*standard shutter with perforated holes shown.

The slats slide within wall-mounted channels, providing additional stability, minimising light gaps, and improving energy efficiency.

Optional final slat locks into a bottom recess, ensuring a snug fit and preventing wind from causing any rattling noises.