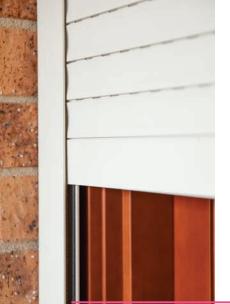

## **COLOUR OPTIONS**

Internal charging port to recharge Roller Shutter batteries.

As the Roller Shutter opens and closes, you'll notice perforated light filtering through the Shutter slats. Once fully closed, the slats interlock tightly, creating an effective barrier against light and temperature.

Consumers who purchased Roller Shutters have been scientifically proven to save energy, with an average:

13% reduction in heating energy use

54% reduction in cooling energy usage

When opened, all slats roll up neatly into the headbox, maintaining a streamlined appearance.