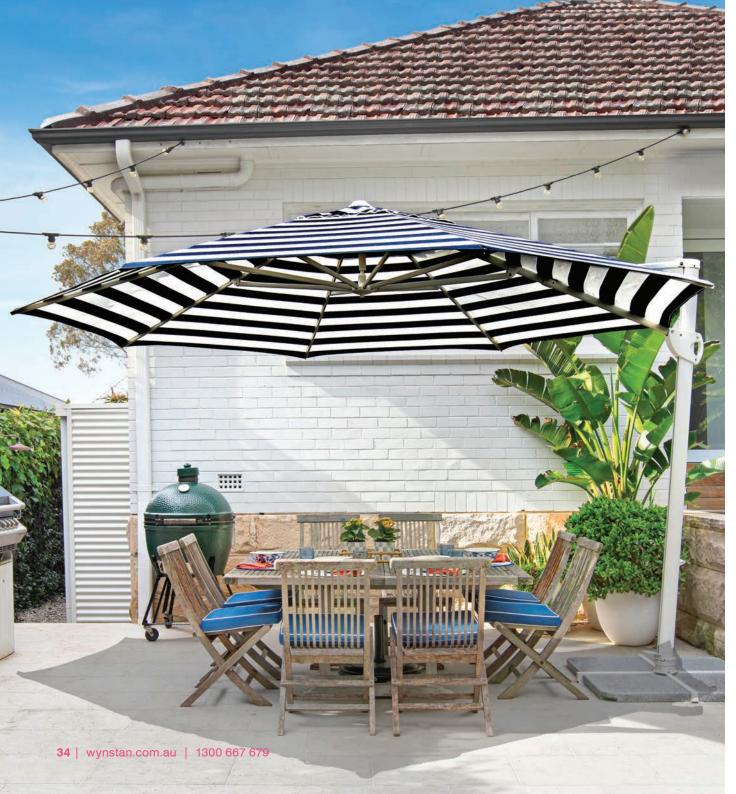

# **CANTILEVER UMBRELLAS**

Discover our premium Cantilever Umbrellas,
Neptune and Hamilton, perfect for any
outdoor setting. Offering 360-degree sun
protection, allowing you to adjust position
to shade yourself all day, and spanning
10-12 sqm. These Cantilever Umbrellas are
crafted with top-quality, fade-resistant fabrics
and built to last, their stylish hardware and
included protective cover ensure durability.

Ideal for poolside or outdoor dining use, these outdoor cantilever umbrellas are a fantastic choice for both in-ground and above-ground installation. Plus, you can add LED lights and speakers to make your time in the shade even more enjoyable.