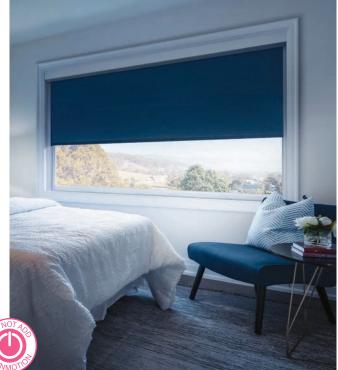

# **ROLLER BLINDS**

Create a sleek, modern look with a practical Roller Blind. Roller Blinds are neat and discreet when pulled up, and stylish when down.

Wynstan offers an extensive range of quality fabrics in a number of colours, patterns and textures to suit Roller Blinds. Blockout fabrics are great for bedrooms while sheer and translucent fabrics are ideally suited to living areas, you can even pair these with curtains too!

#### **BLOCKOUT**

Blockout fabrics are perfect for privacy and complete light control. This type of fabric allows you to entirely blockout the outside light, as well as providing total privacy. They are best suited to rooms where complete light screening is top priority, such as a bedroom or media room.