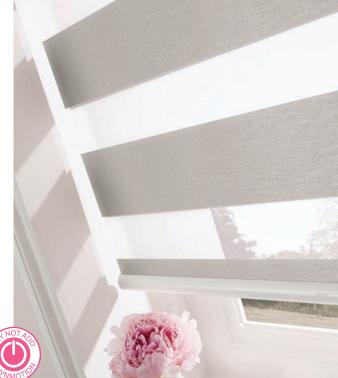

# **VISION BLINDS**

Vision Blinds add an elegant light diffusion of sheer fabric with the stylish practicality of a roller.

The front layer moves independently of the back layer, allowing the stripes to glide between each other and giving you more control over light and privacy. We offer a range of contemporary colours and fabric palettes of statement stripes, including dramatic metallic finishes, pretty sheers and natural woven effects.

Clean lines and elegant textures.