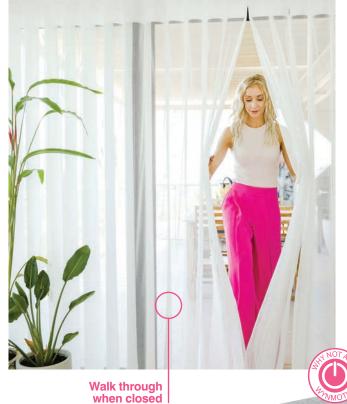

# **VERI SHADES®**

These beautiful curved fabric vanes contain a unique patented design that has the elegance and functionality of a blind and the privacy of a curtain.

With the turn of a wand you can easily adjust the Veri Shades® to control and adjust light levels, depending on the position of the sun, or privacy required. Ideal for modern indoor-outdoor living spaces, you can walk through the individual fabric vanes whether they are opened or closed.