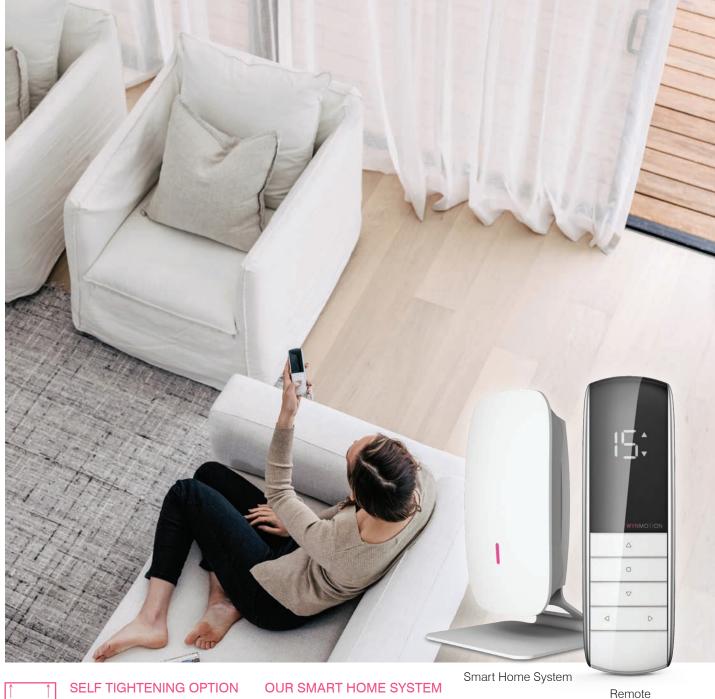

# WYNMOTION MOTORISATION

Enhance your Wynstan Blinds and
Awnings by choosing Wynmotion, our
unique motorisation system. Eliminate the
need for cords or cranks and experience
ultimate convenience and luxury,
all with a touch of a button!

#### There's no time like now to invest in the future.

Especially designed for a relaxed Australian lifestyle,
Wynmotion motorised solutions mean eliminating cords – and
controlling your Blinds, Curtains and Awnings at the touch of
a button. It's a hands-off approach that means the kids will
no longer be tempted to get in a tangle, there's no backwrenching cranking for you to do, and your windows will enjoy
a sleek, stylish motorised makeover.

#### **Rechargeable Motor**

6M LONG CABLE RECHARGER
Which reduces the need for extension cords to reach a power point.

BATTERIES HIDDEN INSIDE THE MOTOR No unsightly external battery packs.

CAN BE INSTALLED IN MOST WINDOWS Save on electrician costs.

200 CYCLES PER CHARGE
Only needs to be charged four times per year.

QUICK CHARGE
Fully charged in three hours.

RADIO CONTROLLED

Can be used with any certified remote.

NO CORDS 100% child safe.

#### **Mains Powered Motor**

REMOTE OR HOME AUTOMATION
Can connect to any home.

#### **ENERGY EFFICIENT**

Wynmotion sensors automatically control Blinds and Awnings to keep your home cooler in summer and warmer in winter.

NEVER NEEDS RECHARGING

Once set up, you don't need to worry
about it.

#### RADIO CONTROLLED

Can be used with any certified remote.

NO CORDS 100% child safe.