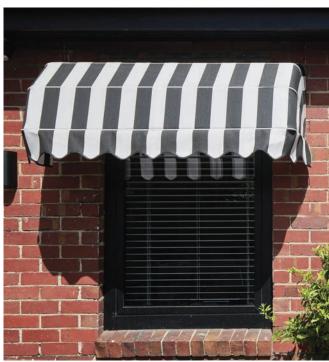

# **CANOPY AWNINGS**

Full of traditional charm, Canopy Awnings provide valuable cover and protection over windows and doorways, while adding character to your home.

Our designs are incredibly versatile and Wynstan can manufacture your Canopy Awning in styles that include curved or triangular shapes, and with the bottom covered or uncovered. We also offer a great selection of fabrics to choose from, ensuring the awning matches your home's aesthetic.