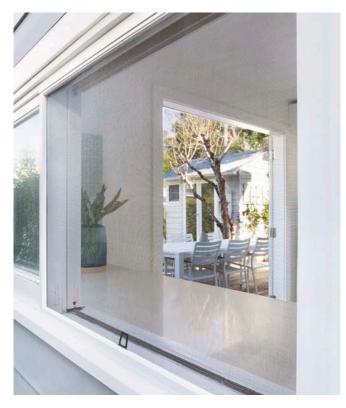

# RETRACTABLE FLYSCREENS

Retractable Flyscreens offer all the benefits of a regular Flyscreen, with the added bonus of being able to retract.

Our Retractable Screens can be made with a rollaway (retract to the side) system, giving you the option to completely open up a space when desired. Extra stopping points can be added to the track, to allow for the screen to be secured at various points.

Wynstan offers Retractable Flyscreen solutions for all types of windows and doors including sliding, double hung, louvre, casement, awning windows or bi-fold doors. Choose between plain or striped mesh or a pleated style suited for larger openings.