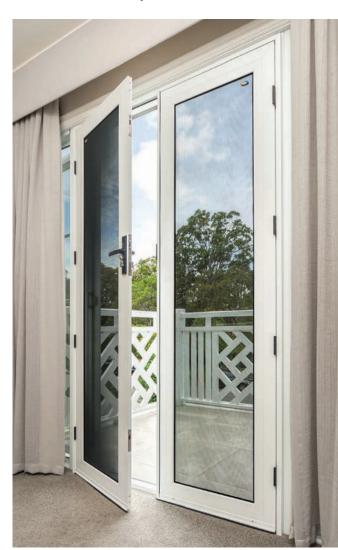

# CRIMSAFE® FRENCH DOORS

Got a double door? There's even a crimsafe solution available for French or Double Doors. Enjoy the fresh breeze with added comfort of securty.