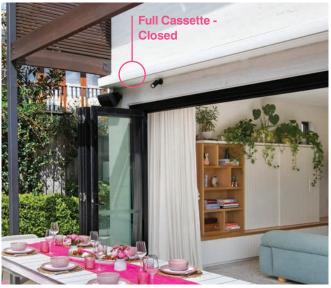

# **FOLDING ARM AWNINGS**

Extend your living space & enjoy shade on demand with one of our stunning Folding Arm Awnings.

A Folding Arm Awning can be manufactured up to 7.1m in width, which can cover large entertaining spaces. Streamlined overhead, Folding Arm Awnings allow people to walk beneath the awning without any obstructing posts when extended or closed. When retracted, the awning sits neatly against the wall.

A Folding Arm Awning can be manufactured in two different styles:

- Semi Cassette: ideal for placement under eaves and fitted with a factory adjusted pitch to provide maximum amount of shade. Can be operated by crank handle mechanism, or can be motorised.
- Cassette: only when retracted, the fabric and mechanism are fully encased in a cassette, protecting the awning from wind, sun and rain damage when closed. Motorised operation.