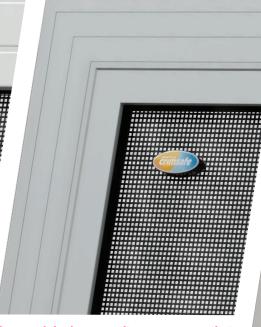

### WHY CRIMSAFE?

Keep your home secure with Crimsafe®, manufactured and installed by Wynstan.

It's taken years of research to develop the strongest, most trusted security screen on the market, and it's a reputation that Crimsafe is determined to keep through constant innovation. When it comes to protecting your loved ones, Wynstan won't settle for second best so we've chosen Crimsafe Security Screens. Crimsafe's exclusive Screw-Clamp system gives Crimsafe an unparalleled advantage and consistently outperforms competitor products in independent testing. Crimsafe has many imitators, but there is simply no equivalent when it comes to security screen solutions to protect your family and home.

If it's not Crimsafe... It's not Crim Safe.

**Close-up of Crimsafe** mesh and frame