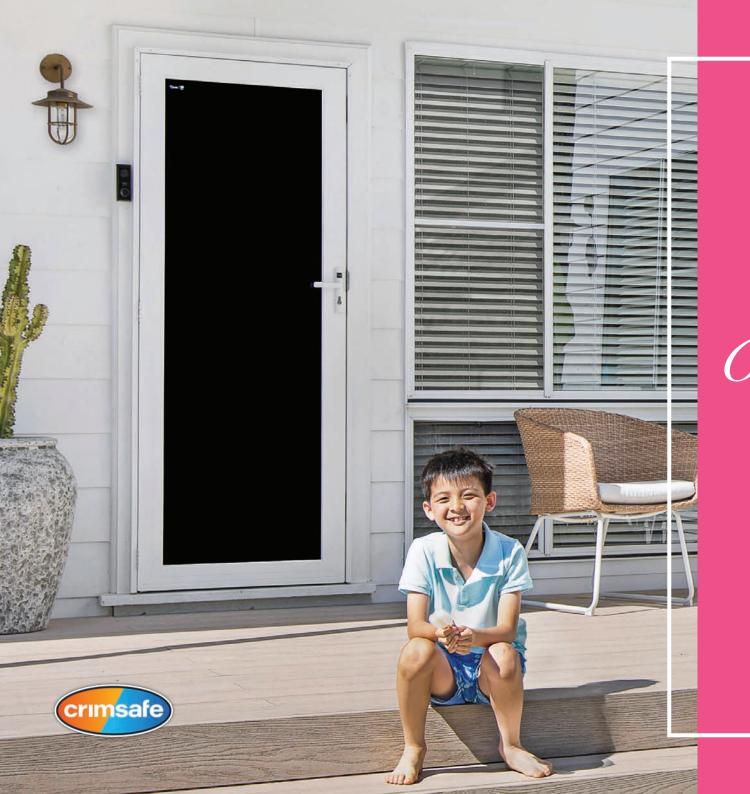

## SECURITY DOORS, GRILLES & FLYSCREENS

Crimsafe® Security Doors
Crimsafe® Security Windows
Flyscreen Solutions
Safety Doors and Grilles

### WHY CRIMSAFE?

Keep your home secure with Crimsafe®, manufactured and installed by Wynstan.

It's taken years of research to develop the strongest, most trusted security screen on the market, and it's a reputation that Crimsafe is determined to keep through constant innovation. When it comes to protecting your loved ones, Wynstan won't settle for second best so we've chosen Crimsafe Security Screens. Crimsafe's exclusive Screw-Clamp system gives Crimsafe an unparalleled advantage and consistently outperforms competitor products in independent testing. Crimsafe has many imitators, but there is simply no equivalent when it comes to security screen solutions to protect your family and home.

# CRIMSAFE® SECURITY DOORS

Crimsafe door solutions to match your space whilst providing world leading security.

Crimsafe® Doors can be:

- Hinged
- Sliding
- Bi-fold
- Double/French

Crimsafe® Doors feature a patented Security Mesh Clamp System and 304 Grade Stainless Steel mesh, 26.5% thicker than other mesh on the market. They also work as great flyscreens – allowing airflow and fresh breeze in and keeping criminals and bugs out!