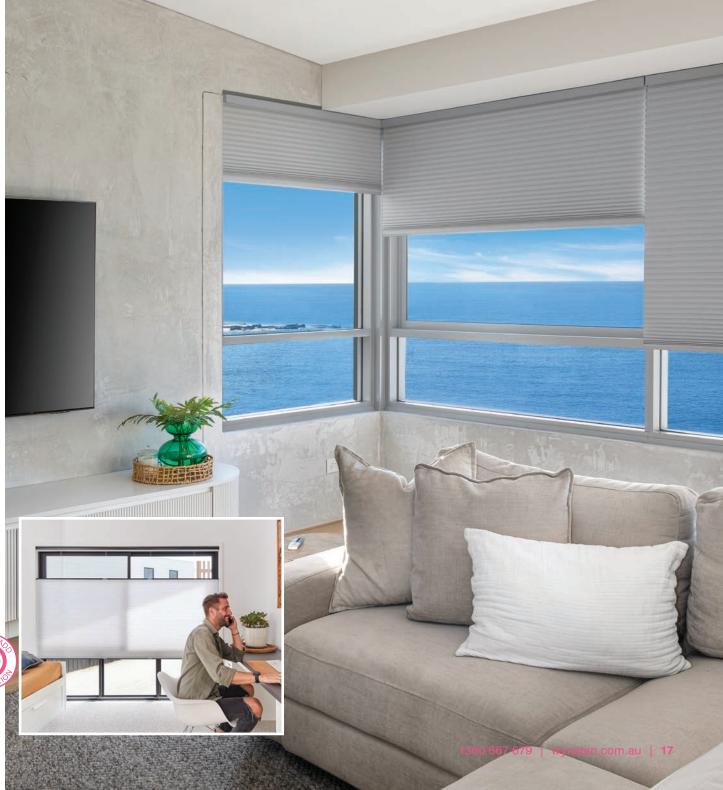

# **ROLLER BLINDS**

Create a sleek, modern look with a practical Roller Blind. Roller Blinds are neat and discreet when pulled up, and stylish when down.

Wynstan offers an extensive range of quality fabrics in a number of colours, patterns and textures to suit Roller Blinds. Blockout fabrics are great for bedrooms while sheer and translucent fabrics are ideally suited to living areas, you can even pair these with curtains too!

# **SIESTA BLIND SYSTEM**

The perfect sleep starts with a dark space and our Siesta Blind System is the number one choice for blocking external light day or night.

Wynstan's Siesta Blind System ensures ultimate privacy by blocking light from entering the room with its unique channel and headbox system.