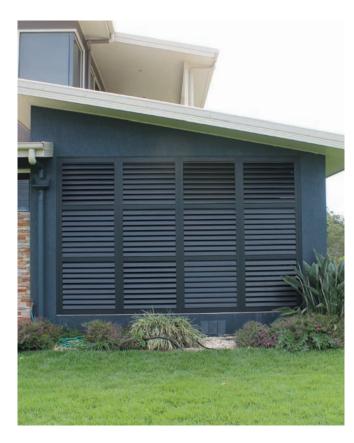

# ALUMINIUM SHUTTERS

The perfect outdoor solution, Aluminium Shutters provide understated style and sophistication as well as practicality.

Aluminium Shutters can also be used indoors, but are particularly effective outdoors as they are incredibly durable and feature a high UV powder-coated finish. Aluminium Shutters can be hinged, fixed, bi-fold or sliding.