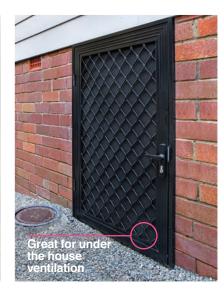

## SECURITY DOORS, GRILLES & FLYSCREENS

Crimsafe® Security Doors
Crimsafe® Security Windows
Flyscreen Solutions
Safety Doors and Grilles

# SAFETY DOORS AND GRILLES

Wynstan Safety Doors and Grilles provide an extra layer of security while also keeping insects outside.

Available in a hinged or sliding design and for extra peace of mind, Safety Doors can be fitted with a triple lock system. We can match your door to an existing doorframe and have a wide colour range to choose from. Mesh options include fibreglass and aluminium. The vision mesh is ideal for maintaining your views while keeping your privacy, and our paw-proof mesh with an optional doggy door will ensure that every member of the family is happy. There is also the option of matching sidelights for your doors. By fitting your windows and doors with our matching safety range, you can create a sleek, uniformed look.