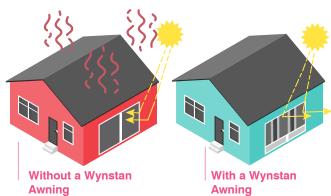

## Straight Drop Awnings are a great way to cool your home from the outside in!

Wynstan Straight Drop Awnings are proven to reduce cooling energy costs by up to 44%. Our Awnings have been independently tested & proven to significantly reduce cooling energy costs by keeping a standard\* home at a consistent & comfortable temperature throughout the summer months.