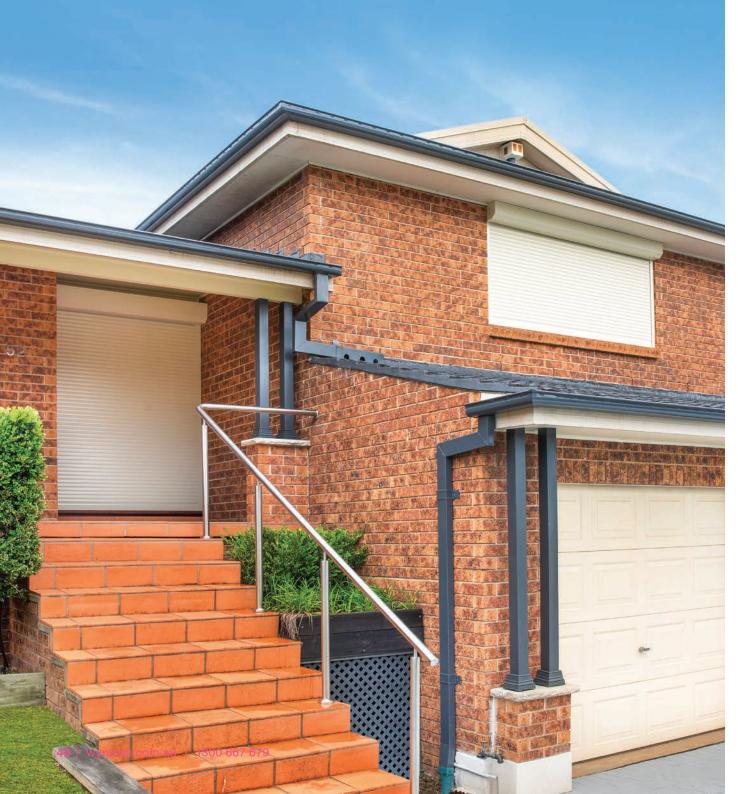

## ROLLER SHUTTERS

## The Perfect Blend of Security, Weather Protection, and Year-Round Comfort.

Wynstan Roller Shutters are expertly designed to safeguard your home with enhanced security, superior weather protection, and exceptional insulation. Built with robust materials and sleek functionality, they provide peace of mind, energy efficiency, and year-round comfort. With their streamlined design and easy operation, our Roller Shutters deliver ultimate control, enriching your privacy and creating a tranquil living environment.