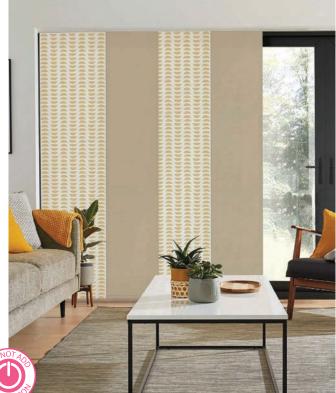

# **PANEL GLIDES**

Inspired by Asian designs, with large panels and simplistic functions, Panel Glides give any space a sleek and contemporary look.

This is a system of panels attached to a carrier running along a discreet track, which allows for the optional addition of a fashionable pelmet. Panel Glides can also be used as stylish room dividers, making them a beautiful alternative to traditional partitioning systems. They can also cover large openings and come in our convenient wand control system.