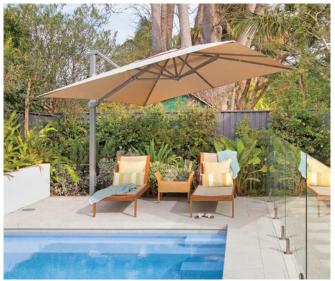

# **CANTILEVER UMBRELLAS**

Discover our premium Cantilever Umbrellas,
Neptune and Hamilton, perfect for any
outdoor setting. Offering 360-degree sun
protection, allowing you to adjust position
to shade yourself all day, and spanning
10-12 sqm. These Cantilever Umbrellas are
crafted with top-quality, fade-resistant fabrics
and built to last, their stylish hardware and
included protective cover ensure durability.

Ideal for poolside or outdoor dining use, these outdoor cantilever umbrellas are a fantastic choice for both in-ground and above-ground installation. Plus, you can add LED lights and speakers to make your time in the shade even more enjoyable.