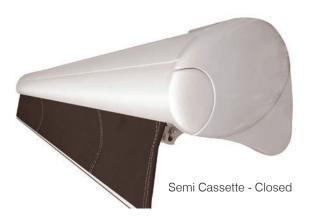

A Folding Arm Awning can be manufactured in two different styles:

- Semi Cassette: ideal for placement under eaves and fitted with a factory adjusted pitch to provide maximum amount of shade. Can be operated by crank handle mechanism, or can be motorised.
- Cassette: only when retracted, the fabric and mechanism are fully encased in a cassette, protecting the awning from wind, sun and rain damage when closed. Motorised operation.