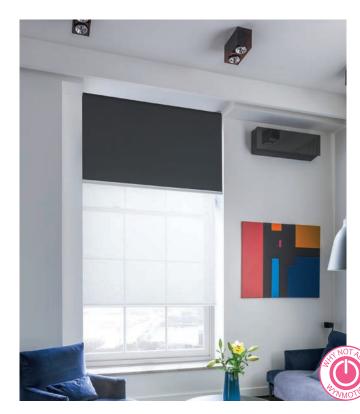

# **ROLLER BLINDS**

Create a sleek, modern look with a practical Roller Blind. Roller Blinds are neat and discreet when pulled up, and stylish when down.

Wynstan offers an extensive range of quality fabrics in a number of colours, patterns and textures to suit Roller Blinds. Blockout fabrics are great for bedrooms while sheer and translucent fabrics are ideally suited to living areas, you can even pair these with curtains too!

# **SIESTA BLIND SYSTEM**

The perfect sleep starts with a dark space and our Siesta Blind System is the number one choice for blocking external light day or night.

Wynstan's Siesta Blind System ensures ultimate privacy by blocking light from entering the room with its unique channel and headbox system.