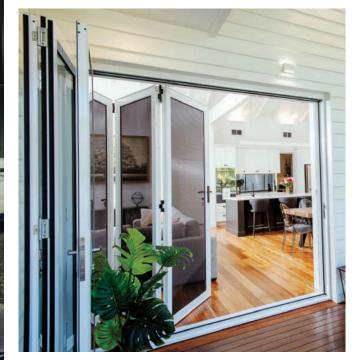

# Crimsafe® Ultimate Bi-fold Extra security cover for a clean aesthestic finish. 1300 667 679 48 | wynstan.com.au

## **CRIMSAFE® BI-FOLD**

With a Crimsafe® Ultimate Bi-Fold, get an even greater level of flexibility, strength and security!

Crimsafe® Bi-Fold Doors are a popular option with contemporary homes and are perfectly suited to the indoor-outdoor nature of Australian living, neatly folding to the side when not in use.

Bi-Fold Doors are available in Crimsafe® Ultimate only, making them seven times stronger than Australian requirements and 40% stronger than Crimsafe® Regular. Providing you with unrivalled security and flexibility for outdoor entertaining.

Maintain your view & keep mozzies out!