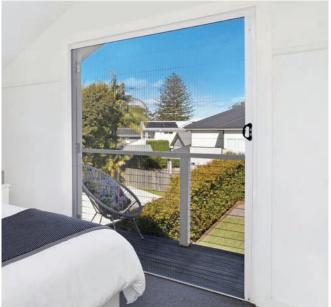

# RETRACTABLE FLYSCREENS

Retractable Flyscreens offer all the benefits of a regular Flyscreen, with the added bonus of being able to retract.

Our Retractable Screens can be made with a rollaway (retract to the side) system, giving you the option to completely open up a space when desired. Extra stopping points can be added to the track, to allow for the screen to be secured at various points.

Wynstan offers Retractable Flyscreen solutions for all types of windows and doors including sliding, double hung, louvre, casement, awning windows or bi-fold doors. Choose between plain or striped mesh or a pleated style suited for larger openings.