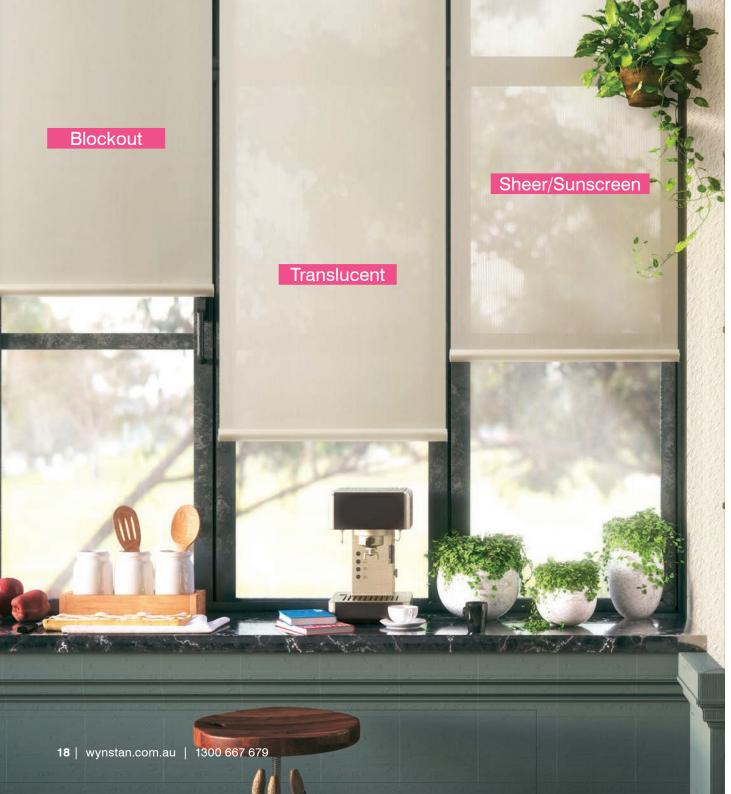

#### LIGHT CONTROL

The most important factor for many people when selecting blinds is light control.

A good blind will block or filter the light perfectly according to the style and purpose of the room. At Wynstan we have three opacity options when it comes to selecting blind fabrics. Here's a guide so you choose the one for you:

#### **BLOCKOUT**

Blockout fabrics are perfect for privacy and complete light control. This type of fabric allows you to entirely blockout the outside light, as well as providing total privacy. They are best suited to rooms where complete light screening is top priority, such as a bedroom or media room.

#### TRANSLUCENT

This type of fabric softens harsh light, while providing daytime privacy. Translucent fabric allows natural illumination, creating a beautiful ambience. This fabric is perfect for kitchens and family rooms.

#### SHEER/SUNSCREEN

Sheer fabrics allow light to be diffused, while allowing you to enjoy the view. This is designed to stop glare but allow light in, where visibility is important.