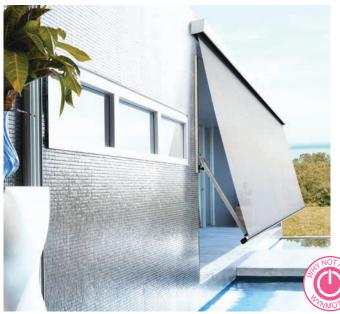

# STRAIGHT DROP AWNINGS

A simple and stylish addition to the outside of your home, Straight Drop Awnings operate more like blinds, running perpendicular to the ground.

- Zip Style
- Cable Guide
- Straight Drop
- Pivot Arm

They can be created in a range of styles, each with different technical properties. For instance, the awning can utilise a hidden zip system, be guided along cables, or be loose at the sides and fasten at the base.

With many styles and a wide range available, Straight Drop Awnings are highly adaptable to your needs. Because they do not protrude, they are an ideal solution for the outside of windows that are next to fences or walkways. They are also an excellent solution for the sides of roofed decks, verandahs or patios.

A range of fabrics are available for Straight Drop Awnings, from colourful acrylic designs to canvas and clear PVC plastic.

Cable Guide awnings are great for windy environments.