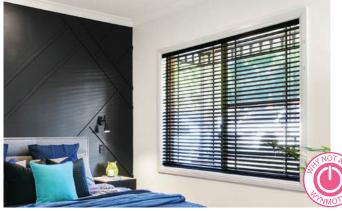

# **VERTICAL BLINDS**

A classic choice of window covering, Vertical Blinds are popular because they are practical and versatile.

Suitable for both windows and doors, they allow you to create consistency throughout your home. Vertical Blinds are available in three slat widths, and fabrics range from blockout to translucent. Wynstan's three-weight program allows you to choose between weights and chain, special weights or sewn in weights.

Tracks can be colour coordinated to match your chosen fabric and blinds can also be further customised with a fabric insert or fabric pelmet. Vertical Blinds can be operated by wand control or cord and chain control.