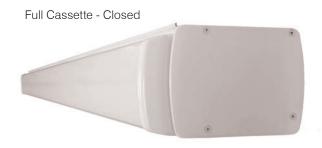

A Folding Arm Awning can be manufactured in two different styles:

- Semi Cassette: ideal for placement under eaves and fitted with a factory adjusted pitch to provide maximum amount of shade. Can be operated by crank handle mechanism, or can be motorised.
- Cassette: only when retracted, the fabric and mechanism are fully encased in a cassette, protecting the awning from wind, sun and rain damage when closed. Motorised operation.