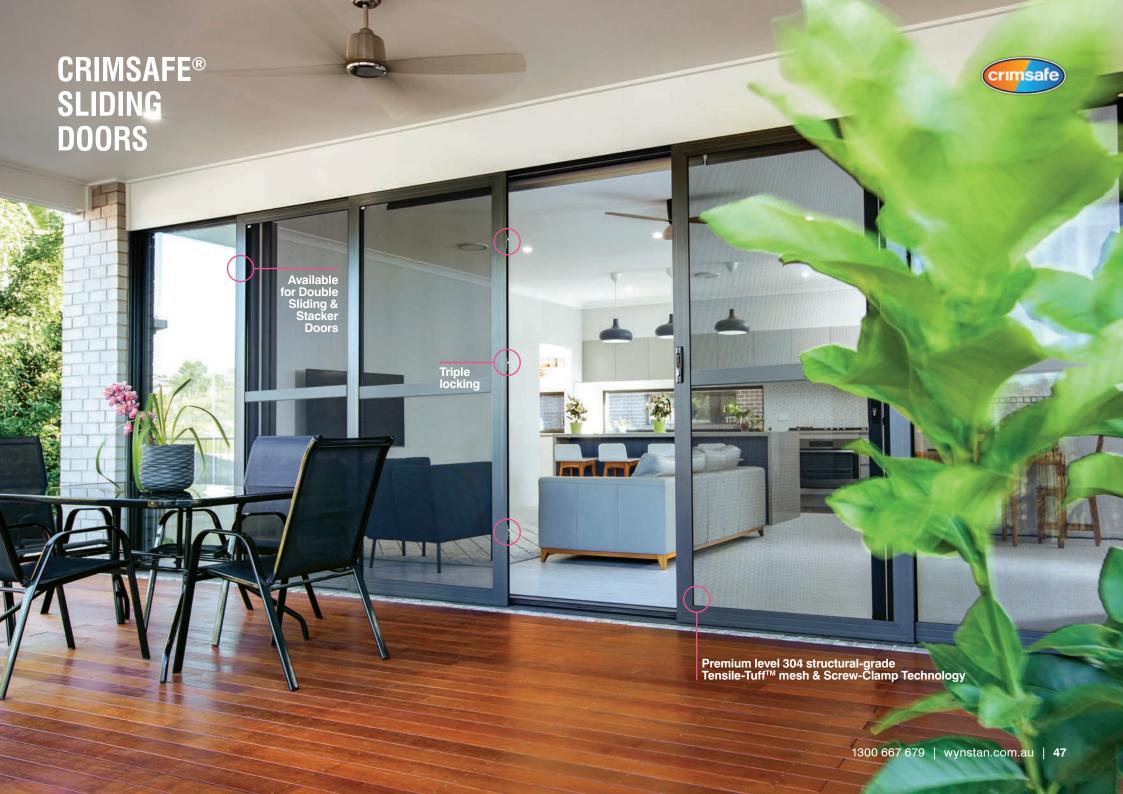

# CRIMSAFE® SECURITY DOORS

Crimsafe door solutions to match your space whilst providing world leading security.

Crimsafe® Doors can be:

- Hinged
- Sliding
- Bi-fold
- Double/French

Crimsafe® Doors feature a patented Security Mesh Clamp System and 304 Grade Stainless Steel mesh, 26.5% thicker than other mesh on the market. They also work as great flyscreens – allowing airflow and fresh breeze in and keeping criminals and bugs out!

Crimsafe® door frames can be made in a variety of different colours, as well as various wood-grain styles, giving the look of real timber. All Crimsafe® Doors come fitted with a triple locking system, which is crafted from stainless steel for superior strength and exceeds all Australian quality standards. For extra security, mid-rails can come standard with your Crimsafe® Doors. Mid-rails help strengthen your door's lock and protect the hinges by reducing an intruder's ability to lever it from the wall.