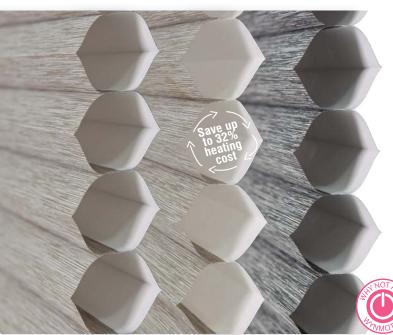

# **HONEYCOMB SHADES**

These advanced Honeycomb Shades feature a unique cellular structure resembling honeycomb.

Air passing through the blinds gets trapped in the structure, which assists in noise reduction and energy efficiency. Honeycomb Shades can be customised for unique window shapes, including skylights. Their highly versatile bottomup and top-down functions allow you to enjoy views while maintaining privacy. Honeycomb Shades are manufactured from a durable fabric, ideal for everyday use, yet fine enough to diffuse light into an ambient glow. The shades are operated manually by cord, or can be motorised.

A unique honeycomb structure saves energy by trapping air, making it easier to heat and cool your home.