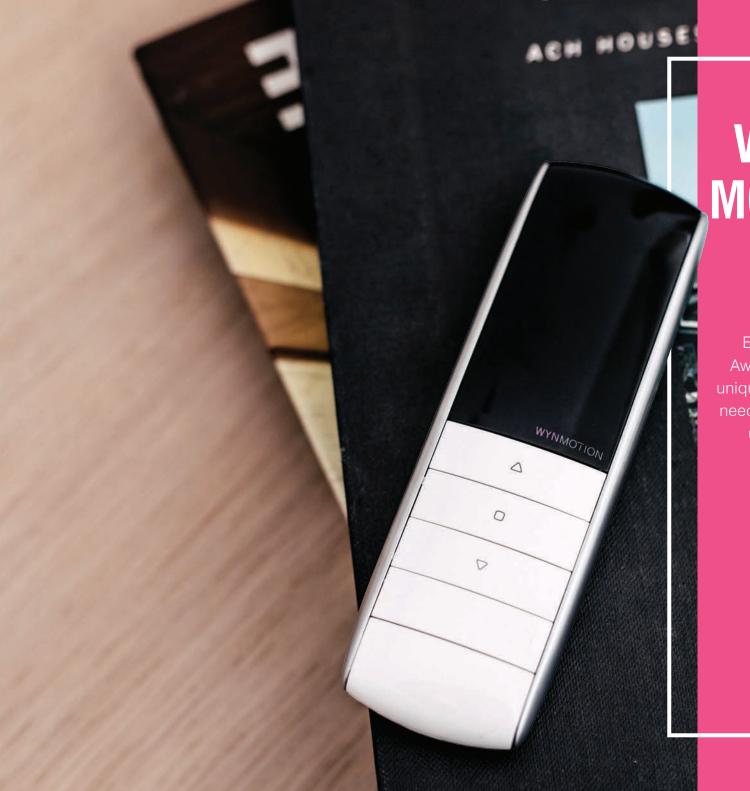

# WYNMOTION MOTORISATION

Enhance your Wynstan Blinds and
Awnings by choosing Wynmotion, our
unique motorisation system. Eliminate the
need for cords or cranks and experience
ultimate convenience and luxury,
all with a touch of a button!

#### There's no time like now to invest in the future.

Especially designed for a relaxed Australian lifestyle,
Wynmotion motorised solutions mean eliminating cords – and
controlling your Blinds, Curtains and Awnings at the touch of
a button. It's a hands-off approach that means the kids will
no longer be tempted to get in a tangle, there's no backwrenching cranking for you to do, and your windows will enjoy
a sleek, stylish motorised makeover.