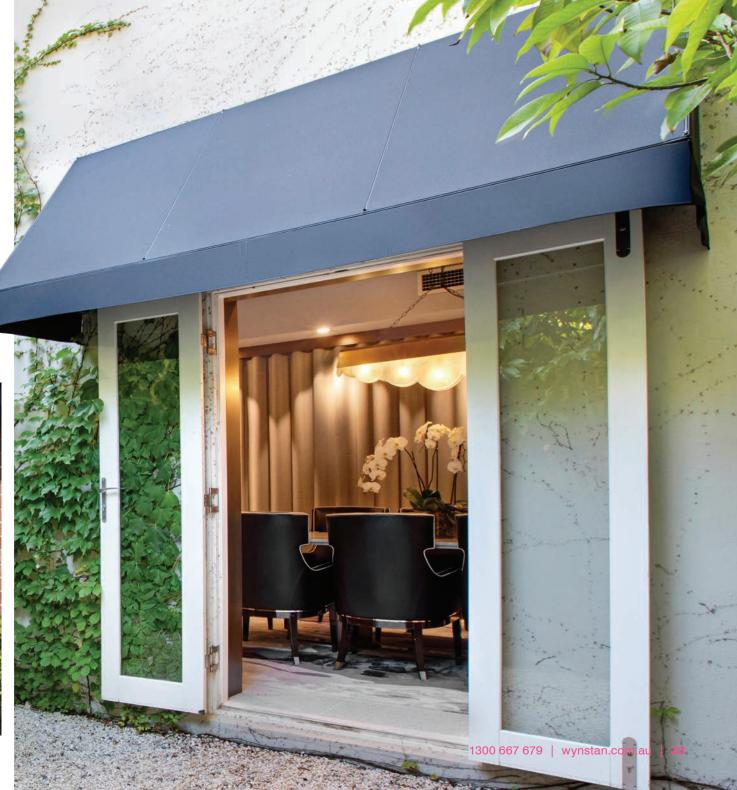

# STRAIGHT DROP AWNINGS

A simple and stylish addition to the outside of your home, Straight Drop Awnings operate more like blinds, running perpendicular to the ground.

- Zip Style
- Cable Guide
- Straight Drop
- Pivot Arm

They can be created in a range of styles, each with different technical properties. For instance, the awning can utilise a hidden zip system, be guided along cables, or be loose at the sides and fasten at the base.

With many styles and a wide range available, Straight Drop Awnings are highly adaptable to your needs. Because they do not protrude, they are an ideal solution for the outside of windows that are next to fences or walkways. They are also an excellent solution for the sides of roofed decks, verandahs or patios.

A range of fabrics are available for Straight Drop Awnings, from colourful acrylic designs to canvas and clear PVC plastic.

Cable Guide awnings are great for windy environments.