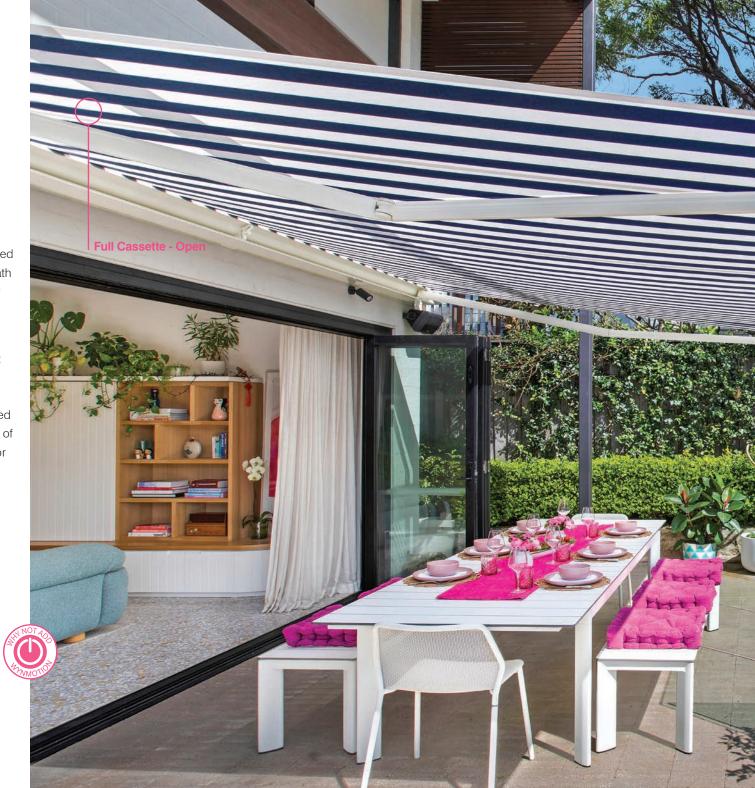

# **FOLDING ARM AWNINGS**

Extend your living space & enjoy shade on demand with one of our stunning Folding Arm Awnings.

A Folding Arm Awning can be manufactured up to 7.1m in width, which can cover large entertaining spaces. Streamlined overhead, Folding Arm Awnings allow people to walk beneath the awning without any obstructing posts when extended or closed. When retracted, the awning sits neatly against the wall.

A Folding Arm Awning can be manufactured in two different styles:

- Semi Cassette: ideal for placement under eaves and fitted with a factory adjusted pitch to provide maximum amount of shade. Can be operated by crank handle mechanism, or can be motorised.
- Cassette: only when retracted, the fabric and mechanism are fully encased in a cassette, protecting the awning from wind, sun and rain damage when closed. Motorised operation.