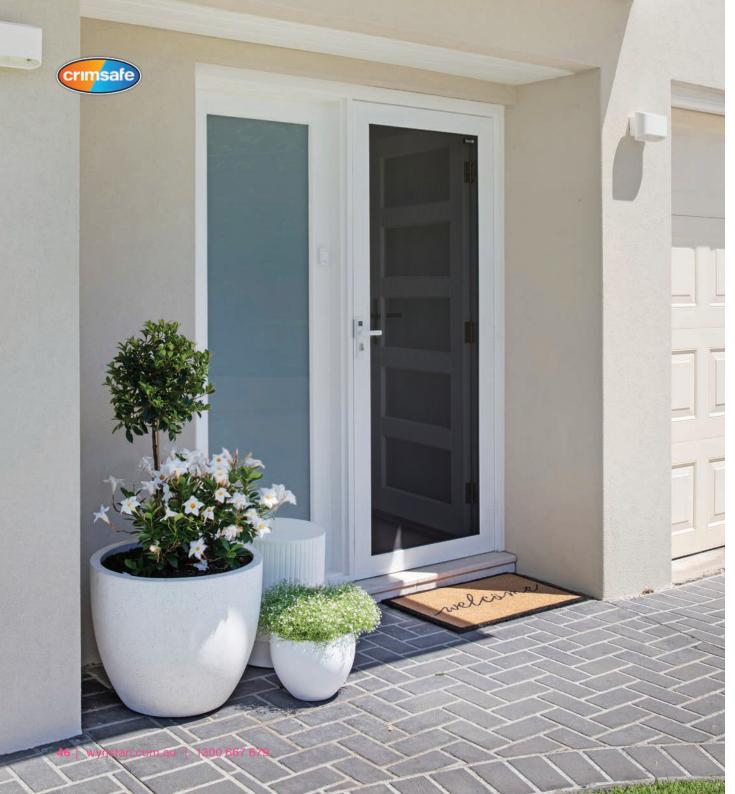

## SECURITY DOORS, GRILLES & FLYSCREENS

Crimsafe® Security Doors
Crimsafe® Security Windows
Flyscreen Solutions
Safety Doors and Grilles

### WHY CRIMSAFE?

Keep your home secure with Crimsafe®, manufactured and installed by Wynstan.

It's taken years of research to develop the strongest, most trusted security screen on the market, and it's a reputation that Crimsafe is determined to keep through constant innovation. When it comes to protecting your loved ones, Wynstan won't settle for second best so we've chosen Crimsafe Security Screens. Crimsafe's exclusive Screw-Clamp system gives Crimsafe an unparalleled advantage and consistently outperforms competitor products in independent testing. Crimsafe has many imitators, but there is simply no equivalent when it comes to security screen solutions to protect your family and home.

# CRIMSAFE® SECURITY DOORS

Crimsafe door solutions to match your space whilst providing world leading security.

Crimsafe® Doors can be:

- Hinged
- Sliding
- Bi-fold
- Double/French

Crimsafe® Doors feature a patented Security Mesh Clamp System and 304 Grade Stainless Steel mesh, 26.5% thicker than other mesh on the market. They also work as great flyscreens – allowing airflow and fresh breeze in and keeping criminals and bugs out!

Crimsafe® door frames can be made in a variety of different colours, as well as various wood-grain styles, giving the look of real timber. All Crimsafe® Doors come fitted with a triple locking system, which is crafted from stainless steel for superior strength and exceeds all Australian quality standards. For extra security, mid-rails can come standard with your Crimsafe® Doors. Mid-rails help strengthen your door's lock and protect the hinges by reducing an intruder's ability to lever it from the wall.