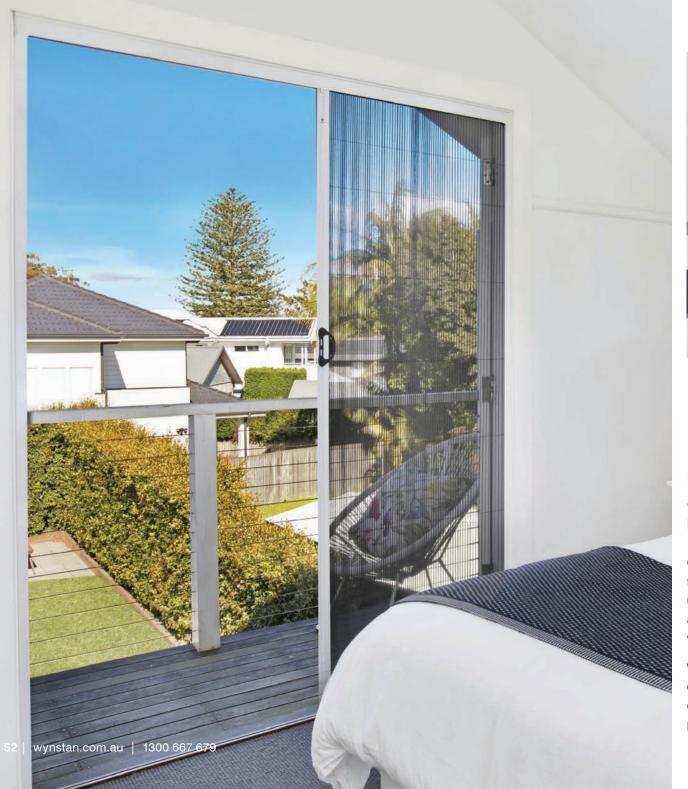

# RETRACTABLE FLYSCREENS

Retractable Flyscreens offer all the benefits of a regular Flyscreen, with the added bonus of being able to retract.

Our Retractable Screens can be made with a rollaway (retract to the side) system, giving you the option to completely open up a space when desired. Extra stopping points can be added to the track, to allow for the screen to be secured at various points.

Wynstan offers Retractable Flyscreen solutions for all types of windows and doors including sliding, double hung, louvre, casement, awning windows or bi-fold doors. Choose between plain or striped mesh or a pleated style suited for larger openings.