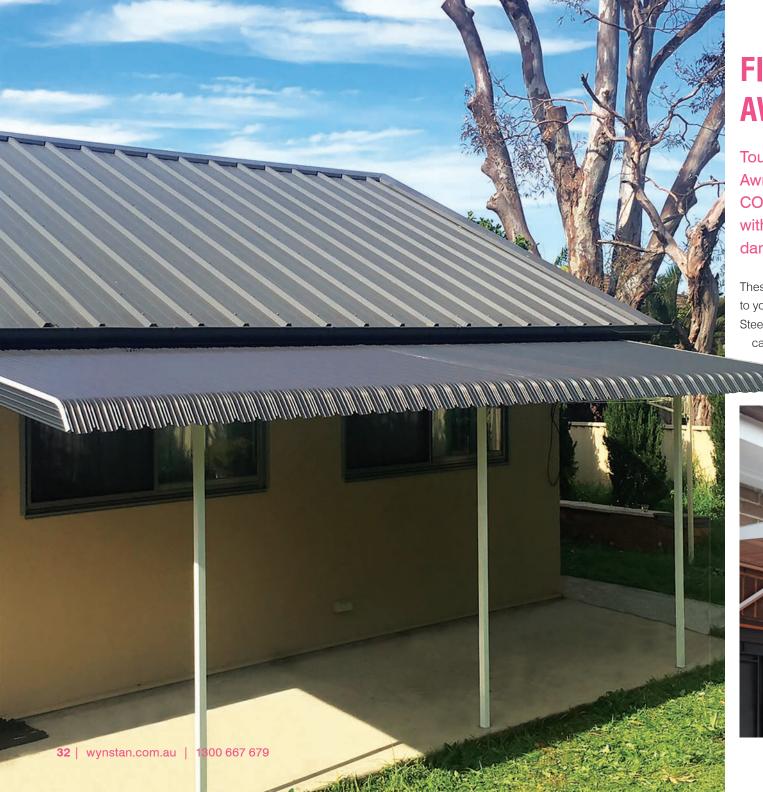

# FIXED STEEL AWNINGS

Tough, durable and economical, Fixed Steel Awnings are manufactured from tough COLORBOND® steel, providing your home with excellent protection from the rain and damaging UV rays.

These classic awnings can add great style and dimension to your home and are available in a combination of colours. Steel Awnings are fixed to the wall, but the degree of slope can be anywhere from 15 to 45 degrees. If you require a large awning, we recommend the use of support posts to further enhance stability.