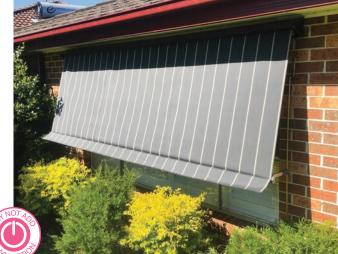

# STRAIGHT DROP AWNINGS

A simple and stylish addition to the outside of your home, Straight Drop Awnings operate more like blinds, running perpendicular to the ground.

- Zip Style
- Cable Guide
- Straight Drop
- Pivot Arm

They can be created in a range of styles, each with different technical properties. For instance, the awning can utilise a hidden zip system, be guided along cables, or be loose at the sides and fasten at the base.

With many styles and a wide range available, Straight Drop Awnings are highly adaptable to your needs. Because they do not protrude, they are an ideal solution for the outside of windows that are next to fences or walkways. They are also an excellent solution for the sides of roofed decks, verandahs or patios.

A range of fabrics are available for Straight Drop Awnings, from colourful acrylic designs to canvas and clear PVC plastic.

Cable Guide awnings are great for windy environments.