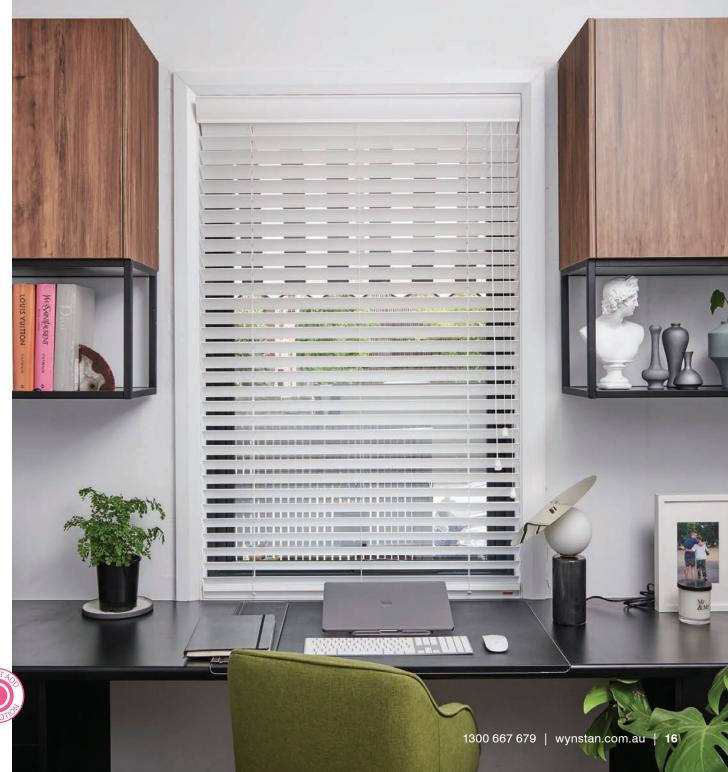

### **VENETIAN BLINDS**

Venetian Blinds are designed to welcome in light, provide a high level of privacy and effectively moderate air flow.

With various materials, operative methods, colours and slat sizes to choose from this style of furnishing is everlasting for aesthetics and functionality. Wynstan offers 3 options in our range:

- Timber Cedar or Basswood
- Timber-look
- Aluminium

Our Timber Venetian options include lacquered cedar or painted basswood while our Timber-look venetians are perfect for wet spaces such as bathrooms and kitchens because of their superior moisture tolerance.

Aluminium Venetian Blinds by Wynstan are made thicker than market standards for extra durability and strength with an extensive colour range including pastels and metallic shades.