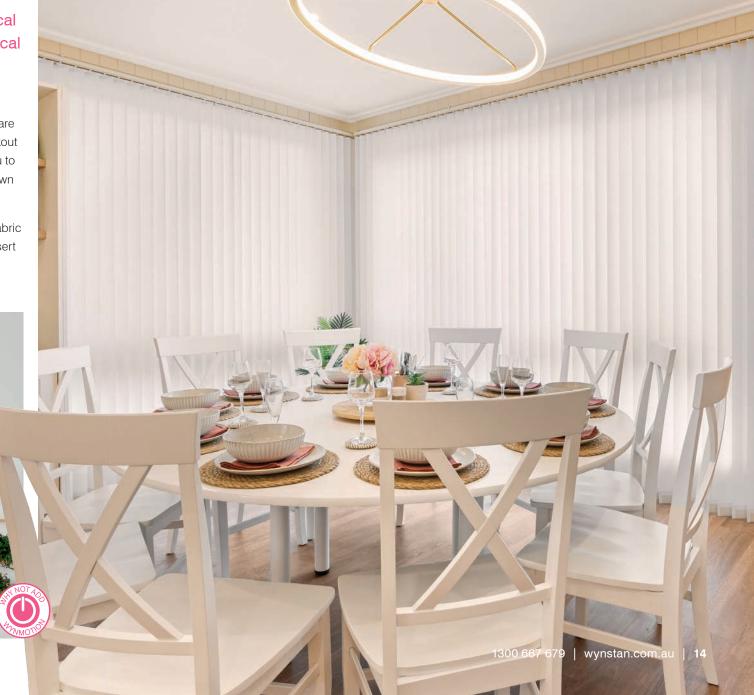

# **VERTICAL BLINDS**

A classic choice of window covering, Vertical Blinds are popular because they are practical and versatile.

Suitable for both windows and doors, they allow you to create consistency throughout your home. Vertical Blinds are available in three slat widths, and fabrics range from blockout to translucent. Wynstan's three-weight program allows you to choose between weights and chain, special weights or sewn in weights.

Tracks can be colour coordinated to match your chosen fabric and blinds can also be further customised with a fabric insert or fabric pelmet. Vertical Blinds can be operated by wand control or cord and chain control.