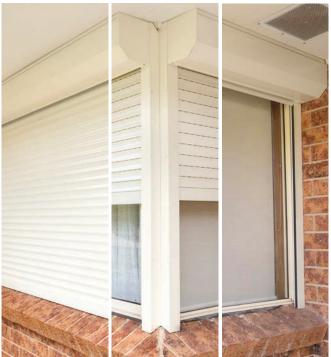

## ROLLER SHUTTERS

## The Perfect Blend of Security, Weather Protection, and Year-Round Comfort.

Wynstan Roller Shutters are expertly designed to safeguard your home with enhanced security, superior weather protection, and exceptional insulation. Built with robust materials and sleek functionality, they provide peace of mind, energy efficiency, and year-round comfort. With their streamlined design and easy operation, our Roller Shutters deliver ultimate control, enriching your privacy and creating a tranquil living environment.