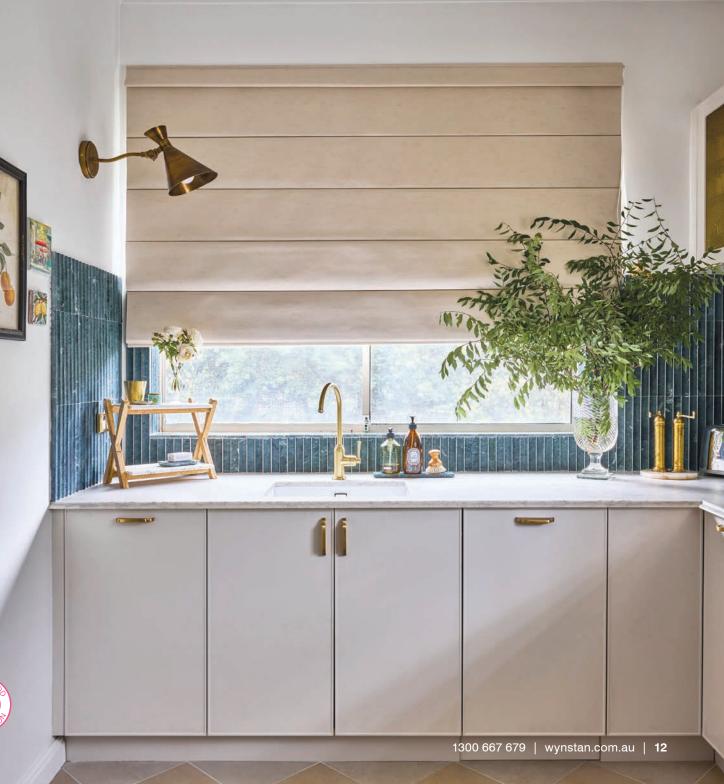

# These classic window coverings offer streamlined simplicity and understated style.

A sophisticated window covering – the tailored fabric folds of Roman Blinds provide discreet style, along with simple functionality. Favoured by interior designers, they offer privacy and sun protection without fussy detailing. We carry a variety of quality blockout, sheer and translucent fabrics in a wide range of colours, patterns and textures to suit all decors and styles.

We also manufacture Batten Blinds, which are Roman Blinds fitted with slim wooden strips along the horizontal joins of the fabric. These give character and texture and come in a range of colours to match any style.

Roman Blinds can be manually operated by cord or chain, or motorised for luxury and convenience.