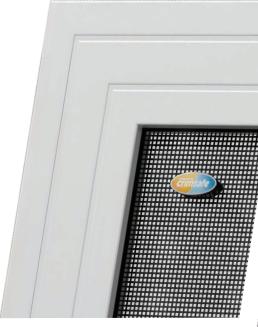

### WHY CRIMSAFE?

Keep your home secure with Crimsafe®, manufactured and installed by Wynstan.

It's taken years of research to develop the strongest, most trusted security screen on the market, and it's a reputation that Crimsafe is determined to keep through constant innovation. When it comes to protecting your loved ones, Wynstan won't settle for second best so we've chosen Crimsafe Security Screens. Crimsafe's exclusive Screw-Clamp system gives Crimsafe an unparalleled advantage and consistently outperforms competitor products in independent testing. Crimsafe has many imitators, but there is simply no equivalent when it comes to security screen solutions to protect your family and home.

If it's not Crimsafe... It's not Crim Safe.

**Close-up of Crimsafe** mesh and frame