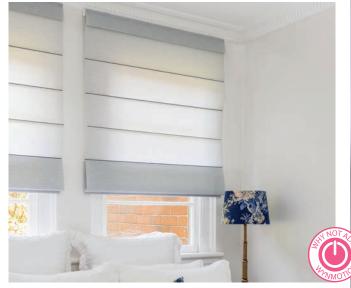

# **SIESTA BLIND SYSTEM**

The perfect sleep starts with a dark space and our Siesta Blind System is the number one choice for blocking external light day or night.

Wynstan's Siesta Blind System ensures ultimate privacy by blocking light from entering the room with its unique channel and headbox system.

A popular option for shift workers requiring a dark space to sleep during the day, nurseries, media/AV rooms or even for those who just love a sleep in!