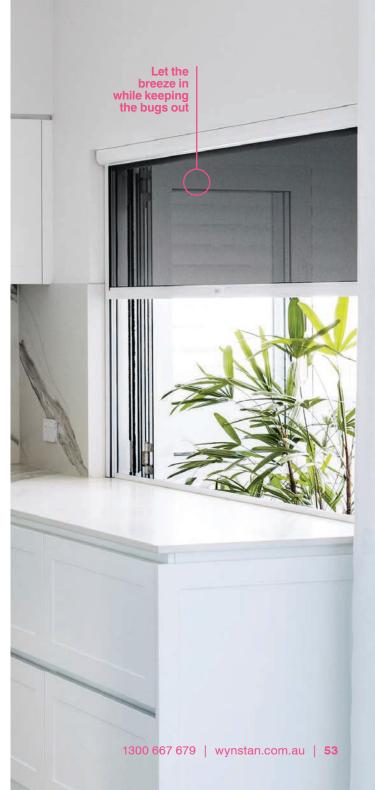

## **FLYSCREENS**

We may have enviable warm summers and a relaxed lifestyle, but Australia is also home to a number of unwanted insects.

Flyscreens are an affordable, environmentally friendly and effective solution to preventing insects entering your home. Wynstan Flyscreen frames can be 9mm or 11mm thick and can be powder coated to match your window frames. Choose between fibreglass mesh or, for a greater level of fire resistance, stainless steel mesh. Wynstan Flyscreens can also be designed to meet the bushfire regulations of your local area.