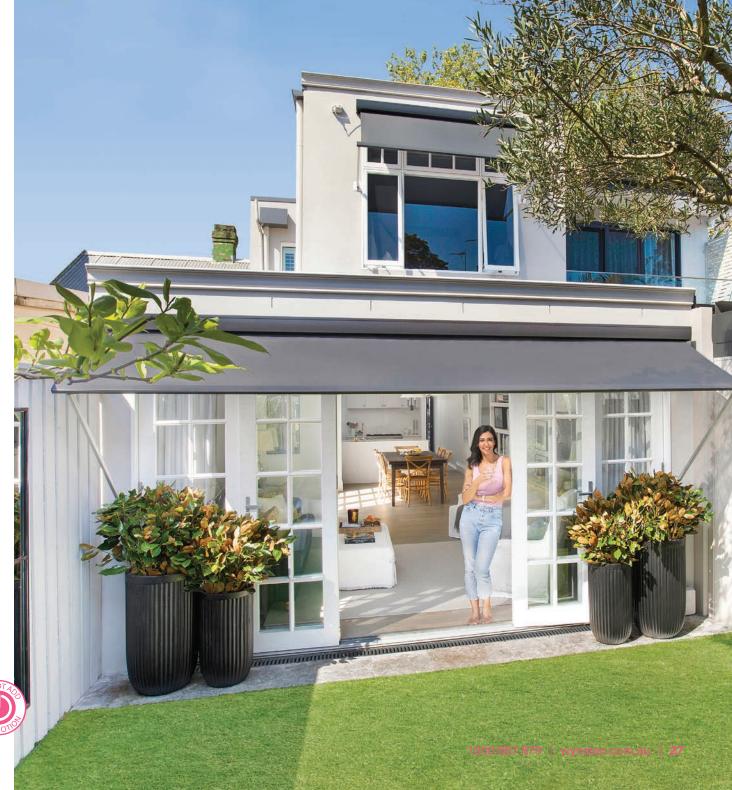

# **FOLDING ARM AWNINGS**

Extend your living space & enjoy shade on demand with one of our stunning Folding Arm Awnings.

A Folding Arm Awning can be manufactured up to 7.1m in width, which can cover large entertaining spaces. Streamlined overhead, Folding Arm Awnings allow people to walk beneath the awning without any obstructing posts when extended or closed. When retracted, the awning sits neatly against the wall.

A Folding Arm Awning can be manufactured in two different styles:

- Semi Cassette: ideal for placement under eaves and fitted with a factory adjusted pitch to provide maximum amount of shade. Can be operated by crank handle mechanism, or can be motorised.
- Cassette: only when retracted, the fabric and mechanism are fully encased in a cassette, protecting the awning from wind, sun and rain damage when closed. Motorised operation.