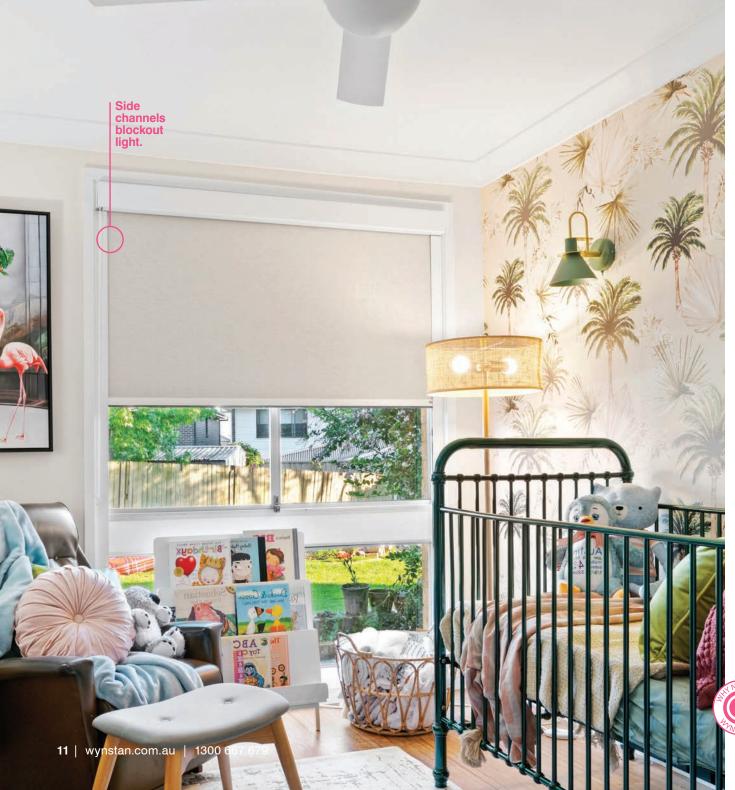

# **SIESTA BLIND SYSTEM**

The perfect sleep starts with a dark space and our Siesta Blind System is the number one choice for blocking external light day or night.

Wynstan's Siesta Blind System ensures ultimate privacy by blocking light from entering the room with its unique channel and headbox system.

A popular option for shift workers requiring a dark space to sleep during the day, nurseries, media/AV rooms or even for those who just love a sleep in!