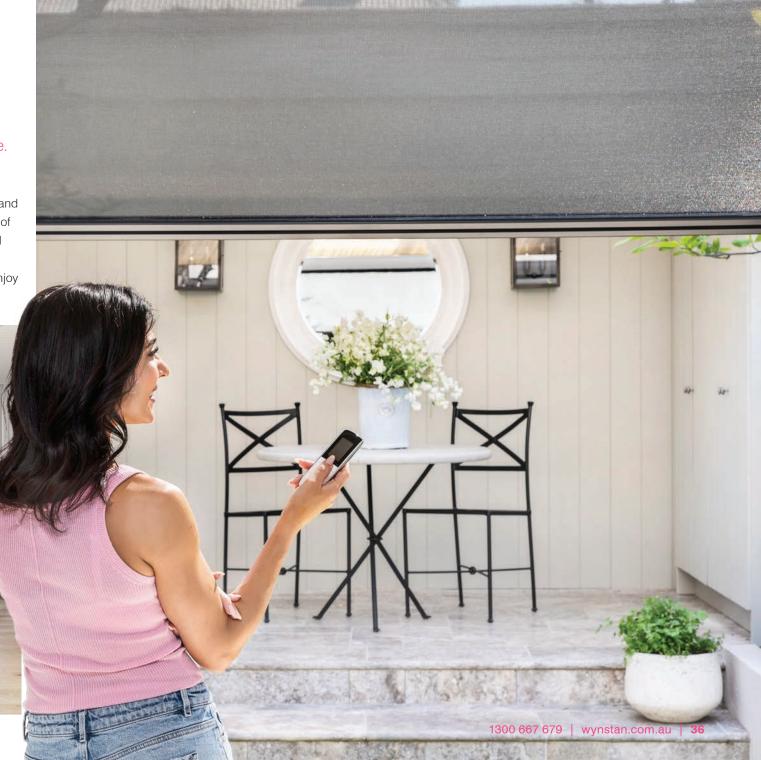

# WYNMOTION MOTORISATION

Enhance your Wynstan Blinds and
Awnings by choosing Wynmotion, our
unique motorisation system. Eliminate the
need for cords or cranks and experience
ultimate convenience and luxury,
all with a touch of a button!

#### There's no time like now to invest in the future.

Especially designed for a relaxed Australian lifestyle,
Wynmotion motorised solutions mean eliminating cords – and
controlling your Blinds, Curtains and Awnings at the touch of
a button. It's a hands-off approach that means the kids will
no longer be tempted to get in a tangle, there's no backwrenching cranking for you to do, and your windows will enjoy
a sleek, stylish motorised makeover.