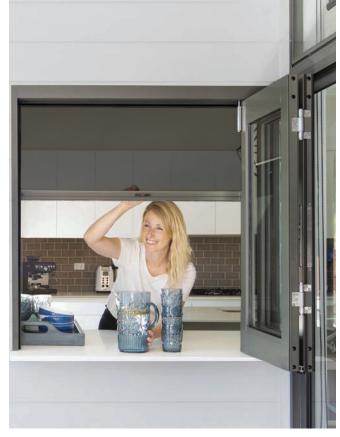

# ROLL-UP FLYSCREENS

An entertainers favourite - keep the bugs out while not impacting the usability of your servery window.

Not only do they look good, but with frames that are powder coated to match your aesthetics, the are durable and strong, so you can trust these screens to stand the test of time!