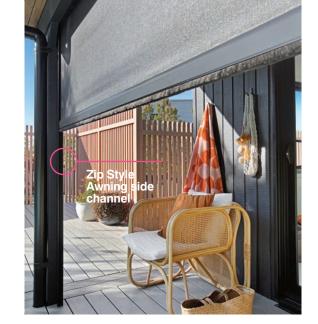

# STRAIGHT DROP AWNINGS

A simple and stylish addition to the outside of your home, Straight Drop Awnings operate more like blinds, running perpendicular to the ground.

- Zip Style
- Cable Guide
- Straight Drop
- Pivot Arm

They can be created in a range of styles, each with different technical properties. For instance, the awning can utilise a hidden zip system, be guided along cables, or be loose at the sides and fasten at the base.