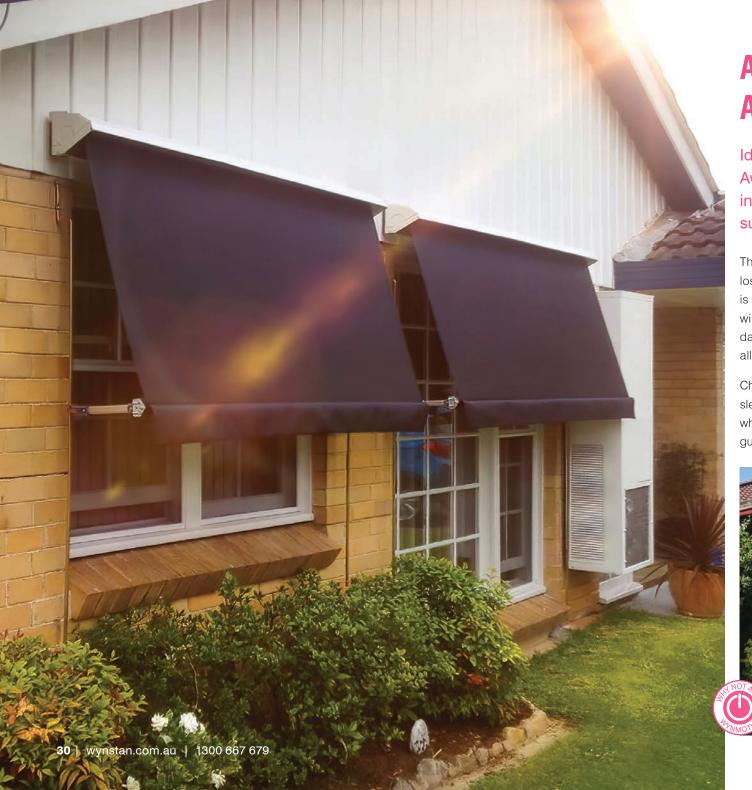

# STRAIGHT DROP AWNINGS

A simple and stylish addition to the outside of your home, Straight Drop Awnings operate more like blinds, running perpendicular to the ground.

- Zip Style
- Cable Guide
- Straight Drop
- Pivot Arm

They can be created in a range of styles, each with different technical properties. For instance, the awning can utilise a hidden zip system, be guided along cables, or be loose at the sides and fasten at the base.

With many styles and a wide range available, Straight Drop Awnings are highly adaptable to your needs. Because they do not protrude, they are an ideal solution for the outside of windows that are next to fences or walkways. They are also an excellent solution for the sides of roofed decks, verandahs or patios.

A range of fabrics are available for Straight Drop Awnings, from colourful acrylic designs to canvas and clear PVC plastic.

Cable Guide awnings are great for windy environments.