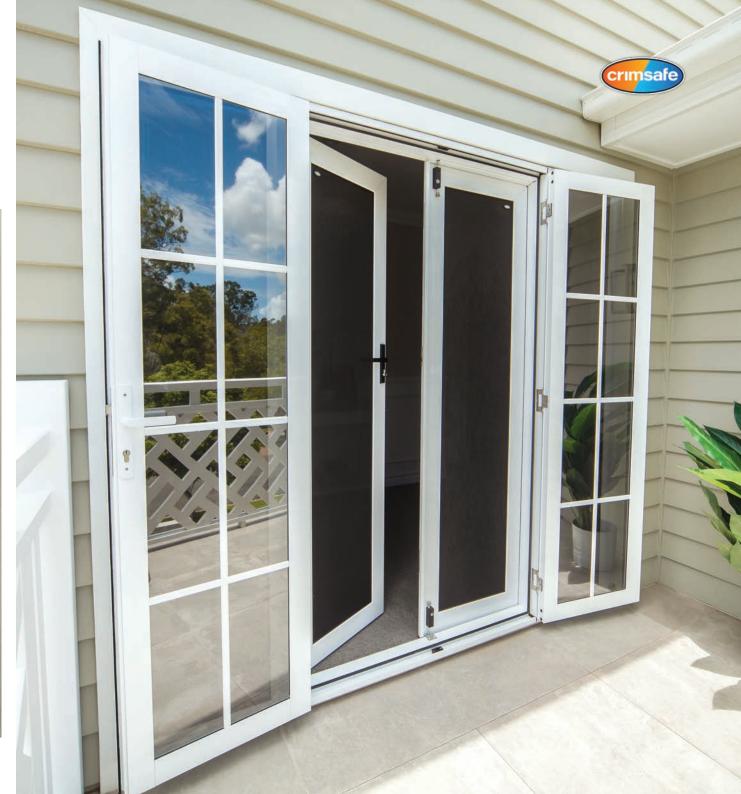

# CRIMSAFE® SECURITY DOORS

Crimsafe door solutions to match your space whilst providing world leading security.

Crimsafe® Doors can be:

- Hinged
- Sliding
- Bi-fold
- Double/French

Crimsafe® Doors feature a patented Security Mesh Clamp System and 304 Grade Stainless Steel mesh, 26.5% thicker than other mesh on the market. They also work as great flyscreens – allowing airflow and fresh breeze in and keeping criminals and bugs out!

Crimsafe® door frames can be made in a variety of different colours, as well as various wood-grain styles, giving the look of real timber. All Crimsafe® Doors come fitted with a triple locking system, which is crafted from stainless steel for superior strength and exceeds all Australian quality standards. For extra security, mid-rails can come standard with your Crimsafe® Doors. Mid-rails help strengthen your door's lock and protect the hinges by reducing an intruder's ability to lever it from the wall.

## **CRIMSAFE® BI-FOLD**

With a Crimsafe® Ultimate Bi-Fold, get an even greater level of flexibility, strength and security!

Crimsafe® Bi-Fold Doors are a popular option with contemporary homes and are perfectly suited to the indoor-outdoor nature of Australian living, neatly folding to the side when not in use.

Bi-Fold Doors are available in Crimsafe® Ultimate only, making them seven times stronger than Australian requirements and 40% stronger than Crimsafe® Regular. Providing you with unrivalled security and flexibility for outdoor entertaining.