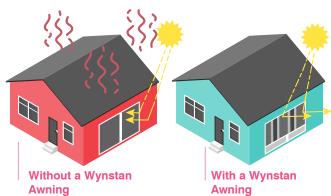

## Straight Drop Awnings are a great way to cool your home from the outside in!

Wynstan Straight Drop Awnings are proven to reduce cooling energy costs by up to 44%. Our Awnings have been independently tested & proven to significantly reduce cooling energy costs by keeping a standard\* home at a consistent & comfortable temperature throughout the summer months.

\*Results based on a single storey, brick veneer home on a concrete slab using ducted air-conditioning and equally distributed windows with Wynstan Awnings installed with Canvas fabric. Based on independent modelling conducted by White Box Technologies in conjunction with Peter Lyons & Associates June 2013.