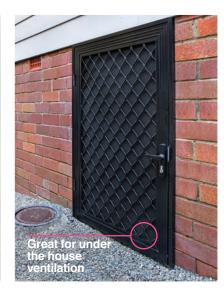

# SAFETY DOORS AND GRILLES

Wynstan Safety Doors and Grilles provide an extra layer of security while also keeping insects outside.

Available in a hinged or sliding design and for extra peace of mind, Safety Doors can be fitted with a triple lock system. We can match your door to an existing doorframe and have a wide colour range to choose from. Mesh options include fibreglass and aluminium. The vision mesh is ideal for maintaining your views while keeping your privacy, and our paw-proof mesh with an optional doggy door will ensure that every member of the family is happy. There is also the option of matching sidelights for your doors. By fitting your windows and doors with our matching safety range, you can create a sleek, uniformed look.