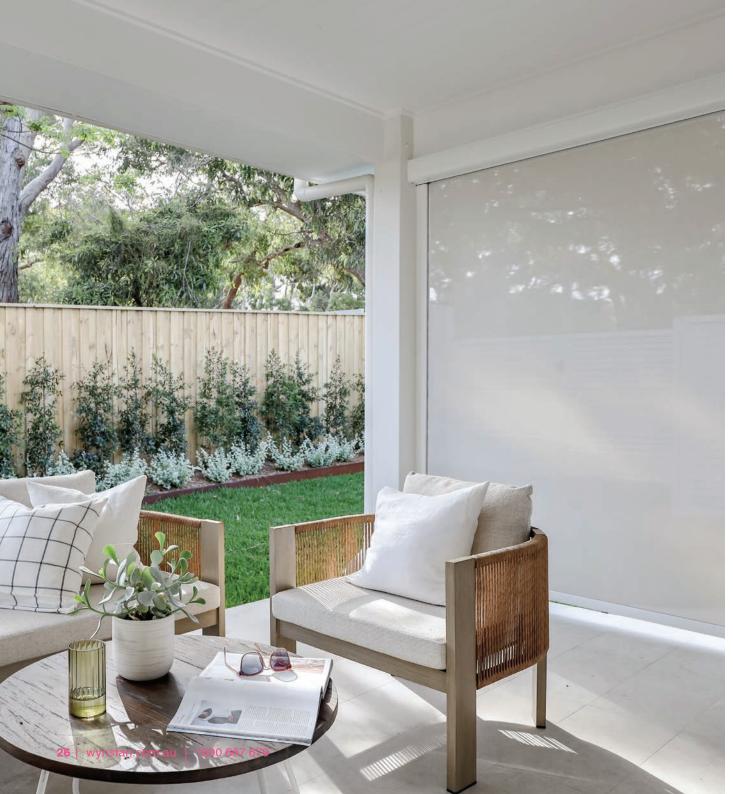

# STRAIGHT DROP AWNINGS

A simple and stylish addition to the outside of your home, Straight Drop Awnings operate more like blinds, running perpendicular to the ground.

- Zip Style
- Cable Guide
- Straight Drop
- Pivot Arm

They can be created in a range of styles, each with different technical properties. For instance, the awning can utilise a hidden zip system, be guided along cables, or be loose at the sides and fasten at the base.

With many styles and a wide range available, Straight Drop Awnings are highly adaptable to your needs. Because they do not protrude, they are an ideal solution for the outside of windows that are next to fences or walkways. They are also an excellent solution for the sides of roofed decks, verandahs or patios.

A range of fabrics are available for Straight Drop Awnings, from colourful acrylic designs to canvas and clear PVC plastic.

Cable Guide awnings are great for windy environments.