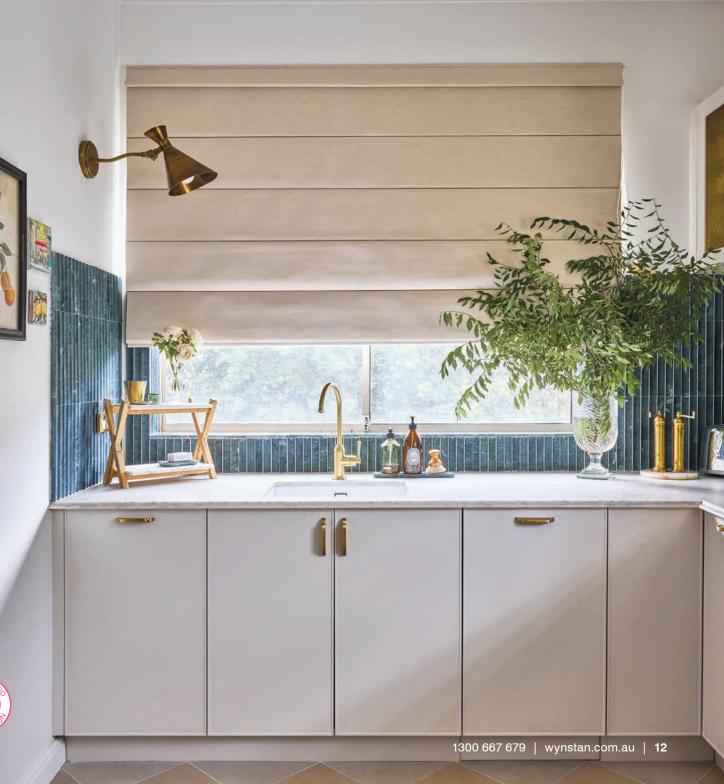

# **ROLLER BLINDS**

Create a sleek, modern look with a practical Roller Blind. Roller Blinds are neat and discreet when pulled up, and stylish when down.

Wynstan offers an extensive range of quality fabrics in a number of colours, patterns and textures to suit Roller Blinds. Blockout fabrics are great for bedrooms while sheer and translucent fabrics are ideally suited to living areas, you can even pair these with curtains too!