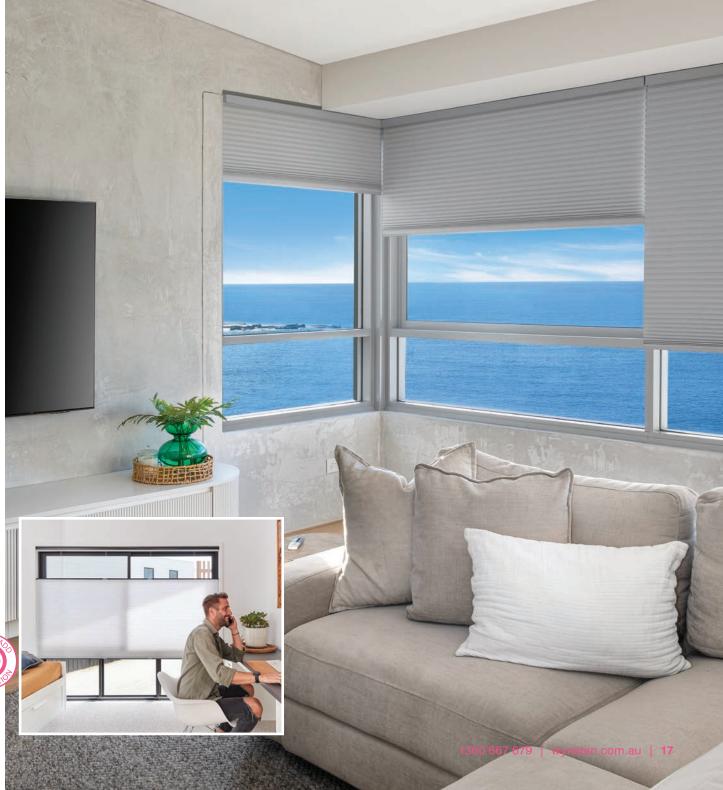

# **ROLLER BLINDS**

Create a sleek, modern look with a practical Roller Blind. Roller Blinds are neat and discreet when pulled up, and stylish when down.

Wynstan offers an extensive range of quality fabrics in a number of colours, patterns and textures to suit Roller Blinds. Blockout fabrics are great for bedrooms while sheer and translucent fabrics are ideally suited to living areas, you can even pair these with curtains too!

# **SIESTA BLIND SYSTEM**

The perfect sleep starts with a dark space and our Siesta Blind System is the number one choice for blocking external light day or night.

Wynstan's Siesta Blind System ensures ultimate privacy by blocking light from entering the room with its unique channel and headbox system.

A popular option for shift workers requiring a dark space to sleep during the day, nurseries, media/AV rooms or even for those who just love a sleep in!