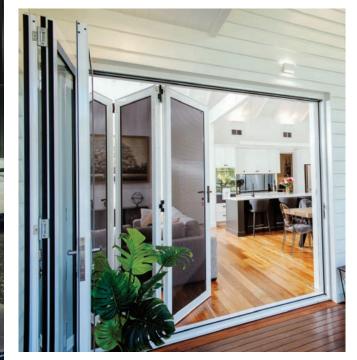

## **CRIMSAFE® BI-FOLD**

With a Crimsafe® Ultimate Bi-Fold, get an even greater level of flexibility, strength and security!

Crimsafe® Bi-Fold Doors are a popular option with contemporary homes and are perfectly suited to the indoor-outdoor nature of Australian living, neatly folding to the side when not in use.

Bi-Fold Doors are available in Crimsafe® Ultimate only, making them seven times stronger than Australian requirements and 40% stronger than Crimsafe® Regular. Providing you with unrivalled security and flexibility for outdoor entertaining.