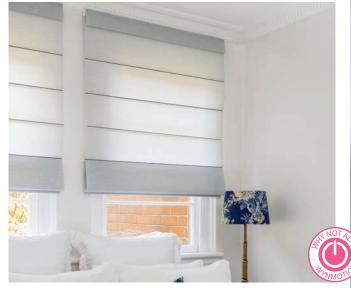

### **ROMAN BLINDS**

# These classic window coverings offer streamlined simplicity and understated style.

A sophisticated window covering – the tailored fabric folds of Roman Blinds provide discreet style, along with simple functionality. Favoured by interior designers, they offer privacy and sun protection without fussy detailing. We carry a variety of quality blockout, sheer and translucent fabrics in a wide range of colours, patterns and textures to suit all decors and styles.