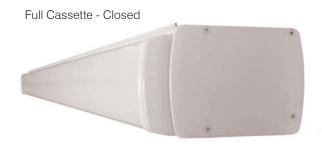

# **FOLDING ARM AWNINGS**

Extend your living space & enjoy shade on demand with one of our stunning Folding Arm Awnings.

A Folding Arm Awning can be manufactured up to 7.1m in width, which can cover large entertaining spaces. Streamlined overhead, Folding Arm Awnings allow people to walk beneath the awning without any obstructing posts when extended or closed. When retracted, the awning sits neatly against the wall.

A Folding Arm Awning can be manufactured in two different styles:

- Semi Cassette: ideal for placement under eaves and fitted with a factory adjusted pitch to provide maximum amount of shade. Can be operated by crank handle mechanism, or can be motorised.
- Cassette: only when retracted, the fabric and mechanism are fully encased in a cassette, protecting the awning from wind, sun and rain damage when closed. Motorised operation.