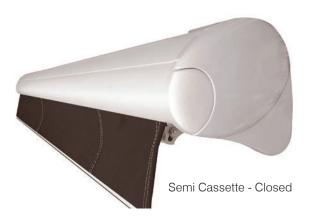

# **FOLDING ARM AWNINGS**

Extend your living space & enjoy shade on demand with one of our stunning Folding Arm Awnings.

A Folding Arm Awning can be manufactured up to 7.1m in width, which can cover large entertaining spaces. Streamlined overhead, Folding Arm Awnings allow people to walk beneath the awning without any obstructing posts when extended or closed. When retracted, the awning sits neatly against the wall.

A Folding Arm Awning can be manufactured in two different styles:

- Semi Cassette: ideal for placement under eaves and fitted with a factory adjusted pitch to provide maximum amount of shade. Can be operated by crank handle mechanism, or can be motorised.
- Cassette: only when retracted, the fabric and mechanism are fully encased in a cassette, protecting the awning from wind, sun and rain damage when closed. Motorised operation.