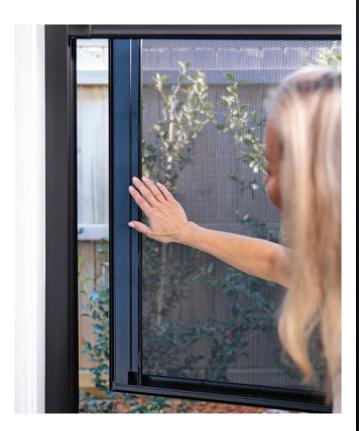

# RETRACTABLE FLYSCREENS

Retractable Flyscreens offer all the benefits of a regular Flyscreen, with the added bonus of being able to retract.

Our Retractable Screens can be made with a rollaway (retract to the side) system, giving you the option to completely open up a space when desired. Extra stopping points can be added to the track, to allow for the screen to be secured at various points.

Wynstan offers Retractable Flyscreen solutions for all types of windows and doors including sliding, double hung, louvre, casement, awning windows or bi-fold doors. Choose between plain or striped mesh or a pleated style suited for larger openings.