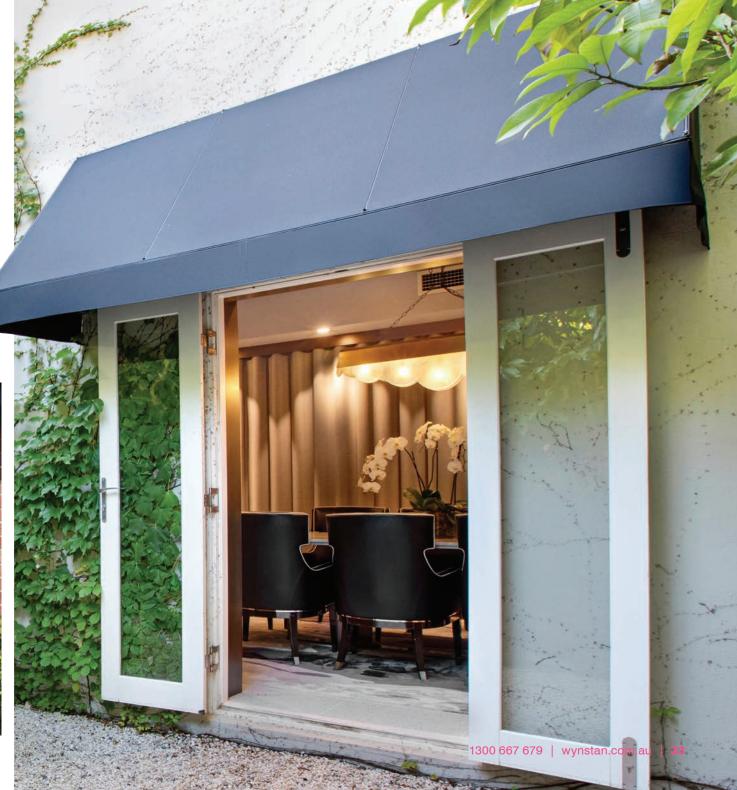

# FIXED STEEL AWNINGS

Tough, durable and economical, Fixed Steel Awnings are manufactured from tough COLORBOND® steel, providing your home with excellent protection from the rain and damaging UV rays.

These classic awnings can add great style and dimension to your home and are available in a combination of colours. Steel Awnings are fixed to the wall, but the degree of slope can be anywhere from 15 to 45 degrees. If you require a large awning, we recommend the use of support posts to further enhance stability.

# **CANOPY AWNINGS**

Full of traditional charm, Canopy Awnings provide valuable cover and protection over windows and doorways, while adding character to your home.

Our designs are incredibly versatile and Wynstan can manufacture your Canopy Awning in styles that include curved or triangular shapes, and with the bottom covered or uncovered. We also offer a great selection of fabrics to choose from, ensuring the awning matches your home's aesthetic.