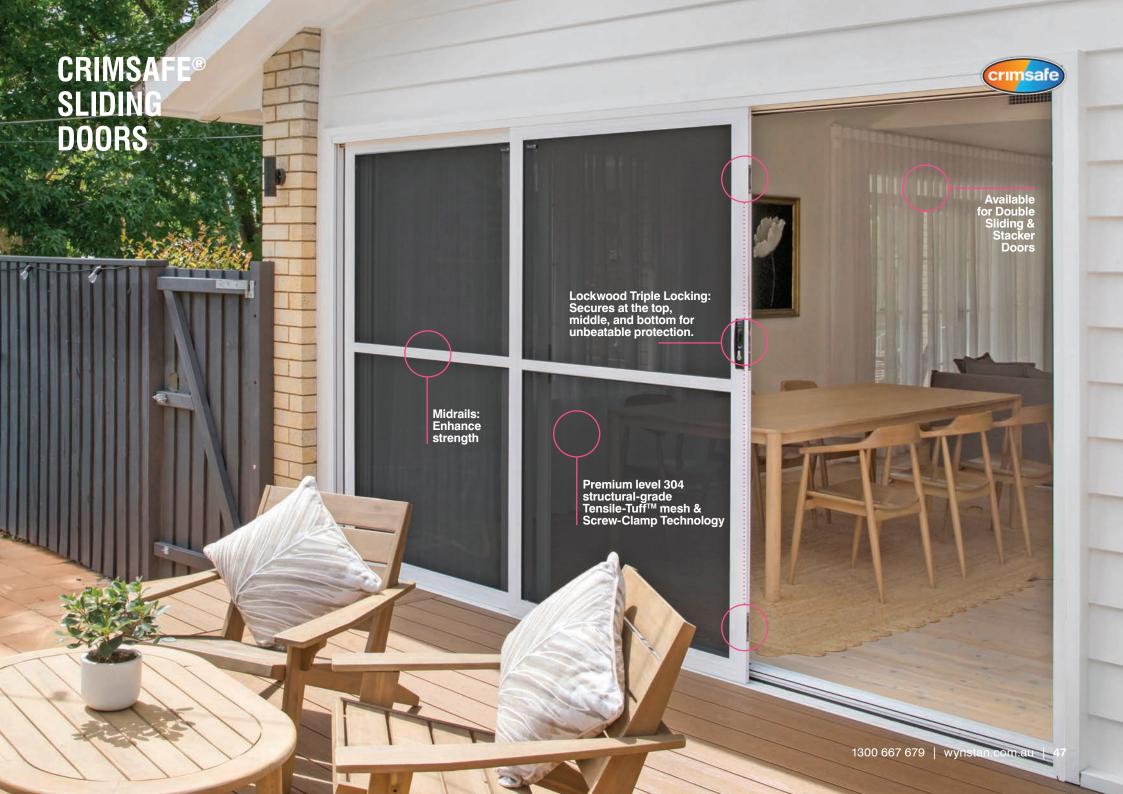

# CRIMSAFE® SECURITY DOORS

Crimsafe door solutions to match your space whilst providing world leading security.

Crimsafe® Doors can be:

- Hinged
- Sliding
- Bi-fold
- Double/French

Crimsafe® Doors feature a patented Security Mesh Clamp System and 304 Grade Stainless Steel mesh, 26.5% thicker than other mesh on the market. They also work as great flyscreens – allowing airflow and fresh breeze in and keeping criminals and bugs out!

Crimsafe® door frames can be made in a variety of different colours, as well as various wood-grain styles, giving the look of real timber. All Crimsafe® Doors come fitted with a triple locking system, which is crafted from stainless steel for superior strength and exceeds all Australian quality standards. For extra security, mid-rails can come standard with your Crimsafe® Doors. Mid-rails help strengthen your door's lock and protect the hinges by reducing an intruder's ability to lever it from the wall.