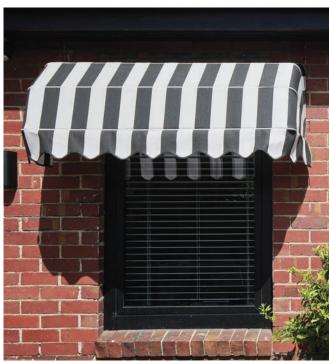

# STRAIGHT DROP AWNINGS

A simple and stylish addition to the outside of your home, Straight Drop Awnings operate more like blinds, running perpendicular to the ground.

- Zip Style
- Cable Guide
- Straight Drop
- Pivot Arm

They can be created in a range of styles, each with different technical properties. For instance, the awning can utilise a hidden zip system, be guided along cables, or be loose at the sides and fasten at the base.

With many styles and a wide range available, Straight Drop Awnings are highly adaptable to your needs. Because they do not protrude, they are an ideal solution for the outside of windows that are next to fences or walkways. They are also an excellent solution for the sides of roofed decks, verandahs or patios.

A range of fabrics are available for Straight Drop Awnings, from colourful acrylic designs to canvas and clear PVC plastic.

Cable Guide awnings are great for windy environments.