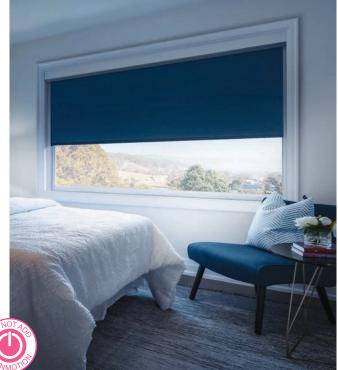

#### **BLOCKOUT**

Blockout fabrics are perfect for privacy and complete light control. This type of fabric allows you to entirely blockout the outside light, as well as providing total privacy. They are best suited to rooms where complete light screening is top priority, such as a bedroom or media room.