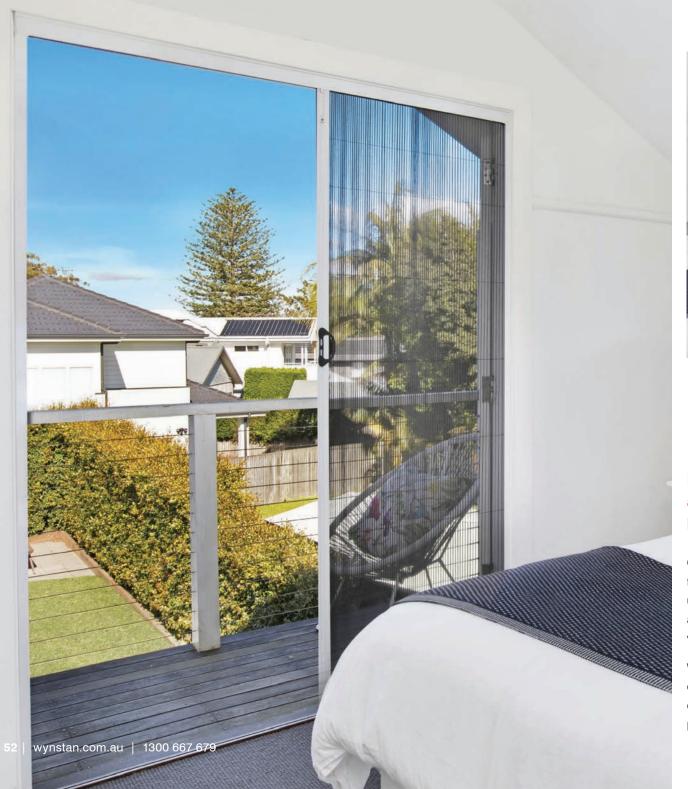

# RETRACTABLE FLYSCREENS

Retractable Flyscreens offer all the benefits of a regular Flyscreen, with the added bonus of being able to retract.

Our Retractable Screens can be made with a rollaway (retract to the side) system, giving you the option to completely open up a space when desired. Extra stopping points can be added to the track, to allow for the screen to be secured at various points.

Wynstan offers Retractable Flyscreen solutions for all types of windows and doors including sliding, double hung, louvre, casement, awning windows or bi-fold doors. Choose between plain or striped mesh or a pleated style suited for larger openings.

### **FLYSCREENS**

We may have enviable warm summers and a relaxed lifestyle, but Australia is also home to a number of unwanted insects.

Flyscreens are an affordable, environmentally friendly and effective solution to preventing insects entering your home. Wynstan Flyscreen frames can be 9mm or 11mm thick and can be powder coated to match your window frames. Choose between fibreglass mesh or, for a greater level of fire resistance, stainless steel mesh. Wynstan Flyscreens can also be designed to meet the bushfire regulations of your local area.