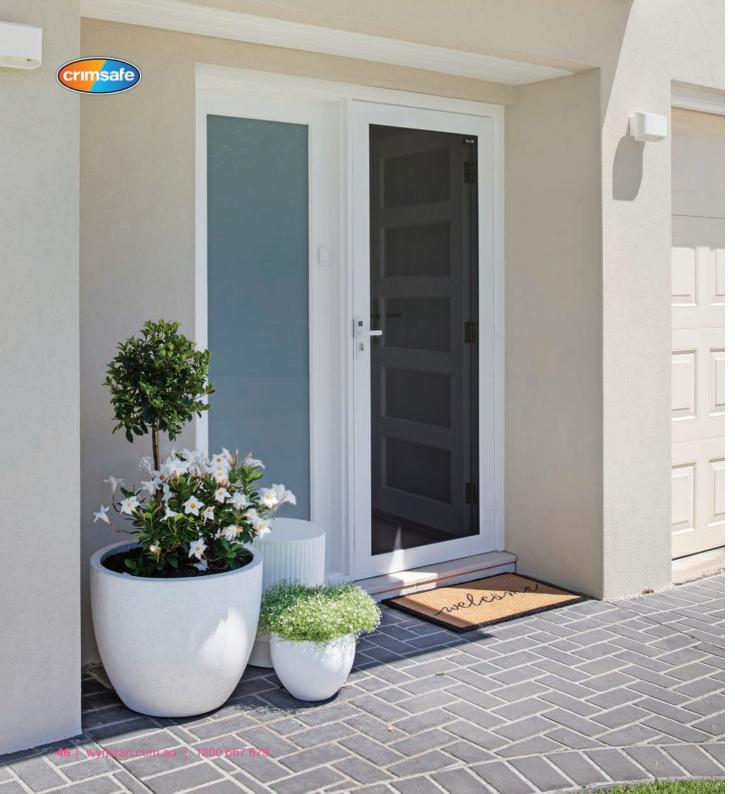

# CRIMSAFE® SECURITY DOORS

Crimsafe door solutions to match your space whilst providing world leading security.

Crimsafe® Doors can be:

- Hinged
- Sliding
- Bi-fold
- Double/French

Crimsafe® Doors feature a patented Security Mesh Clamp System and 304 Grade Stainless Steel mesh, 26.5% thicker than other mesh on the market. They also work as great flyscreens – allowing airflow and fresh breeze in and keeping criminals and bugs out!

Crimsafe® door frames can be made in a variety of different colours, as well as various wood-grain styles, giving the look of real timber. All Crimsafe® Doors come fitted with a triple locking system, which is crafted from stainless steel for superior strength and exceeds all Australian quality standards. For extra security, mid-rails can come standard with your Crimsafe® Doors. Mid-rails help strengthen your door's lock and protect the hinges by reducing an intruder's ability to lever it from the wall.