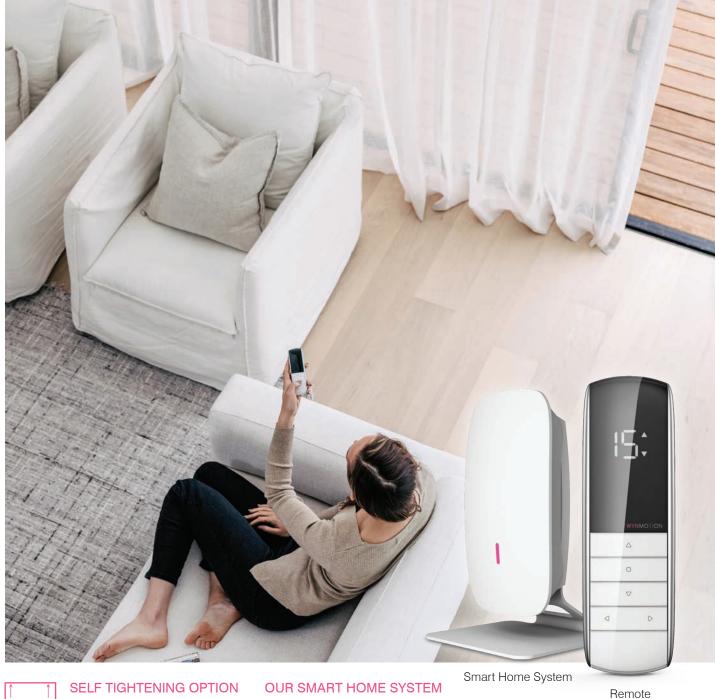

# WYNMOTION MOTORISATION

Enhance your Wynstan Blinds and
Awnings by choosing Wynmotion, our
unique motorisation system. Eliminate the
need for cords or cranks and experience
ultimate convenience and luxury,
all with a touch of a button!

#### There's no time like now to invest in the future.

Especially designed for a relaxed Australian lifestyle,
Wynmotion motorised solutions mean eliminating cords – and
controlling your Blinds, Curtains and Awnings at the touch of
a button. It's a hands-off approach that means the kids will
no longer be tempted to get in a tangle, there's no backwrenching cranking for you to do, and your windows will enjoy
a sleek, stylish motorised makeover.

#### **Rechargeable Motor**

6M LONG CABLE RECHARGER
Which reduces the need for extension cords to reach a power point.

BATTERIES HIDDEN INSIDE THE MOTOR No unsightly external battery packs.

CAN BE INSTALLED IN MOST WINDOWS Save on electrician costs.

200 CYCLES PER CHARGE
Only needs to be charged four times per year.

QUICK CHARGE
Fully charged in three hours.

RADIO CONTROLLED

Can be used with any certified remote.

NO CORDS 100% child safe.

#### **Mains Powered Motor**

REMOTE OR HOME AUTOMATION
Can connect to any home.