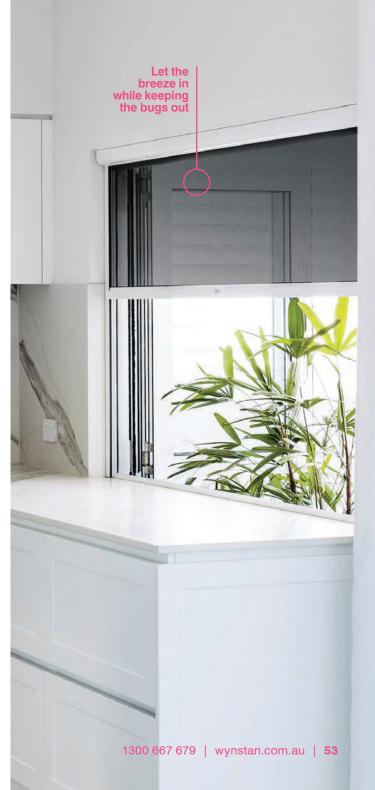

# ROLL-UP FLYSCREENS

An entertainers favourite - keep the bugs out while not impacting the usability of your servery window.

Not only do they look good, but with frames that are powder coated to match your aesthetics, the are durable and strong, so you can trust these screens to stand the test of time!