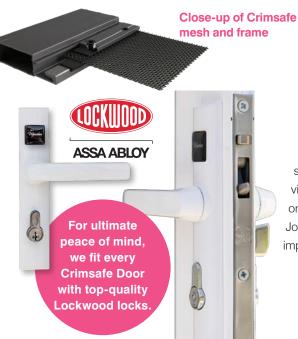

# CRIMSAFE® SECURITY DOORS

Crimsafe door solutions to match your space whilst providing world leading security.

Crimsafe® Doors can be:

- Hinged
- Sliding
- Bi-fold
- Double/French

Crimsafe® Doors feature a patented Security Mesh Clamp System and 304 Grade Stainless Steel mesh, 26.5% thicker than other mesh on the market. They also work as great flyscreens – allowing airflow and fresh breeze in and keeping criminals and bugs out!

Crimsafe® door frames can be made in a variety of different colours, as well as various wood-grain styles, giving the look of real timber. All Crimsafe® Doors come fitted with a triple locking system, which is crafted from stainless steel for superior strength and exceeds all Australian quality standards. For extra security, mid-rails can come standard with your Crimsafe® Doors. Mid-rails help strengthen your door's lock and protect the hinges by reducing an intruder's ability to lever it from the wall.